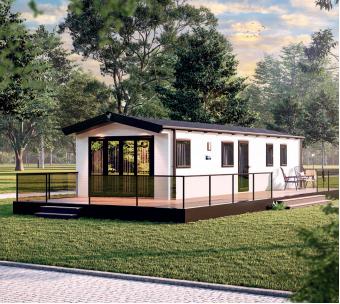

# The Manor

Combining a traditional layout with chic and modern touches, the Manor is packed full of fabulous features to make it a real home from home.

This beautiful home is light, bright, and spacious, providing the perfect setting for a relaxing break away with friends or family.

The Manor's double sliding patio doors bring light flooding into the lounge whilst the freestanding furniture allows you to easily adapt your living area to suit you and your view. Its distinctive grey cladding and graphite door and window frames give this home a truly unique and striking exterior appeal making you the envy of your neighbours.