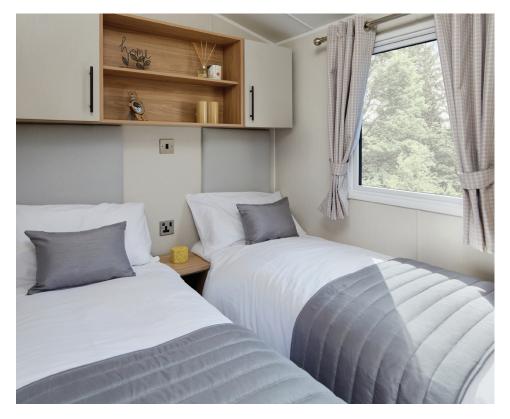

#### Twin bedroom(s)

- Single beds with headboards
- Bedside cabinet
- Wardrobe
- TV point