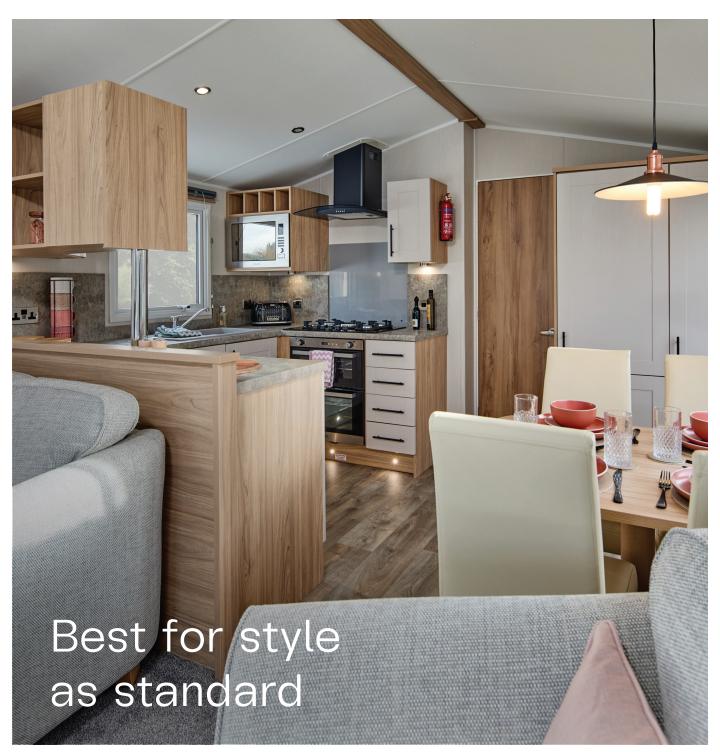

Style comes as standard with the Manor. The sleek Shaker kitchen makes clever use of the space whilst the master bedroom has a boutique hotel feel. It's the perfect retreat after a fun-filled day out.

#### Kitchen

- Shaker style kitchen
- Integrated microwave
- Integrated fridge-freezer
- Gas oven/grill with hob and glass splashback
- Feature extractor fan
- Under cabinet plinth lighting