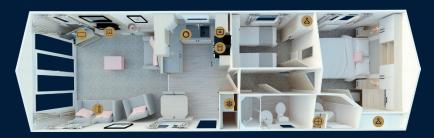

## Floor Plans

35 x 12 • 2 bedroom • sleeps 6

38 x 12 • 2 bedroom • sleeps 6

38 x 12 • 3 bedroom • sleeps 8