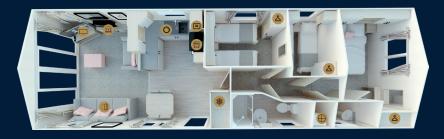

## Floor Plans

35 x 12 • 2 bedroom • sleeps 6

38 x 12 • 2 bedroom • sleeps 6

38 x 12 • 3 bedroom • sleeps 8