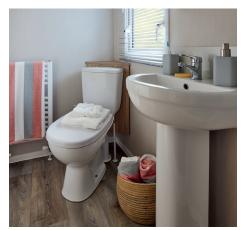

#### Family shower room

- Shower enclosure with thermostatically controlled shower
- Dual flush WC
- Wash basin

#### Main bedroom

- King-size bed with upholstered headboard and lift-up storage system (double bed in 38 x 12 three bed model)
- Wardrobe
- Bedside cabinets with wall lights
- Mirrored dressing area with cube stool
- TV point
- **Ensuite WC**