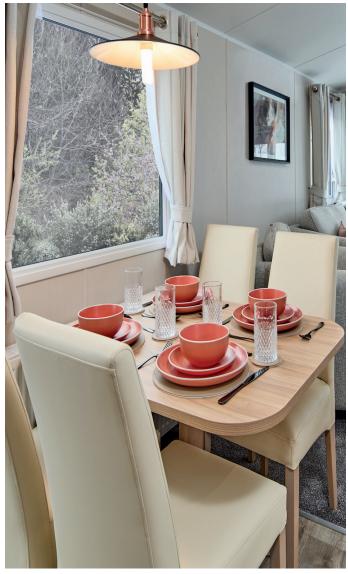

#### Dining area

- Freestanding dining table with
- Upholstered dining stools (three bedroom model only)