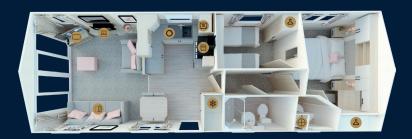

## Floor Plans

35 x 12 • 2 bedroom • sleeps 6

38 x 12 • 2 bedroom • sleeps 6

38 x 12 • 3 bedroom • sleeps 8