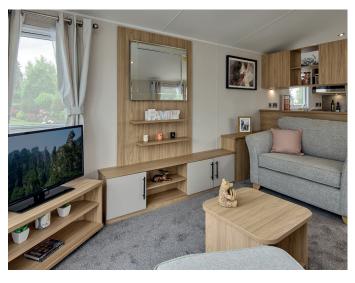

The Manor's double sliding patio doors bring light flooding into the lounge whilst the freestanding furniture allows you to easily adapt your living area to suit you and your view. Its distinctive grey cladding and graphite door and window frames give this home a truly unique and striking exterior appeal making you the envy of your neighbours.

#### Lounge

- Freestanding sofa with fold-out sofa bed
- Freestanding snug seat
- Freestanding armchair (38 x 12 two bed model only)
- Scatter cushions
- Footstool
- Coffee table
- Media unit with TV point
- Mirror and wall art