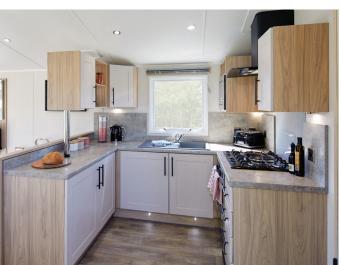

Style comes as standard with the Manor. The sleek Shaker kitchen makes clever use of the space whilst the master bedroom has a boutique hotel feel. It's the perfect retreat after a fun-filled day out.

#### Kitchen

- Shaker style kitchen
- Integrated microwave
- Integrated fridge-freezer
- Gas oven/grill with hob and glass splashback
- Feature extractor fan
- Under cabinet plinth lighting