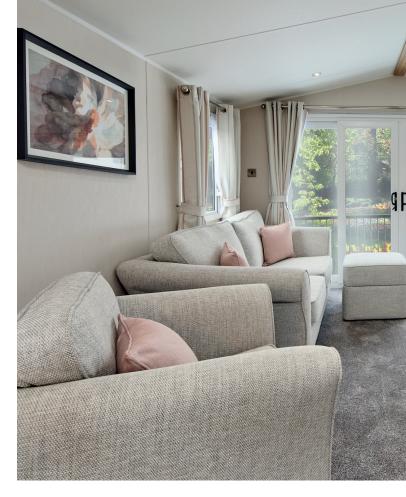

The Manor's double sliding patio doors bring light flooding into the lounge whilst the freestanding furniture allows you to easily adapt your living area to suit you and your view. Its distinctive grey cladding and graphite door and window frames give this home a truly unique and striking exterior appeal making you the envy of your neighbours.

#### Lounge

- Freestanding sofa with fold-out sofa bed
- Freestanding snug seat
- Freestanding armchair (38 x 12 two bed model only)
- Scatter cushions
- Footstool
- Coffee table
- Media unit with TV point
- Mirror and wall art