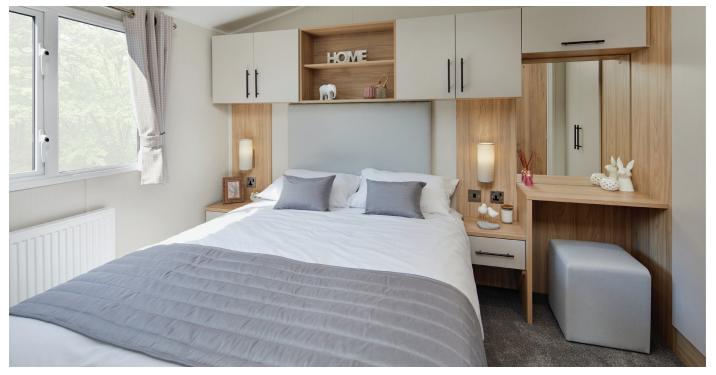

Style comes as standard with the Manor. The sleek Shaker kitchen makes clever use of the space whilst the master bedroom has a boutique hotel feel. It's the perfect retreat after a fun-filled day out.

#### Main bedroom

- King-size bed with upholstered headboard and lift-up storage system (double bed in 38 x 12 three bed model)
- Wardrobe
- Bedside cabinets with wall lights
- Mirrored dressing area with cube stool
- TV point
- **Ensuite WC**