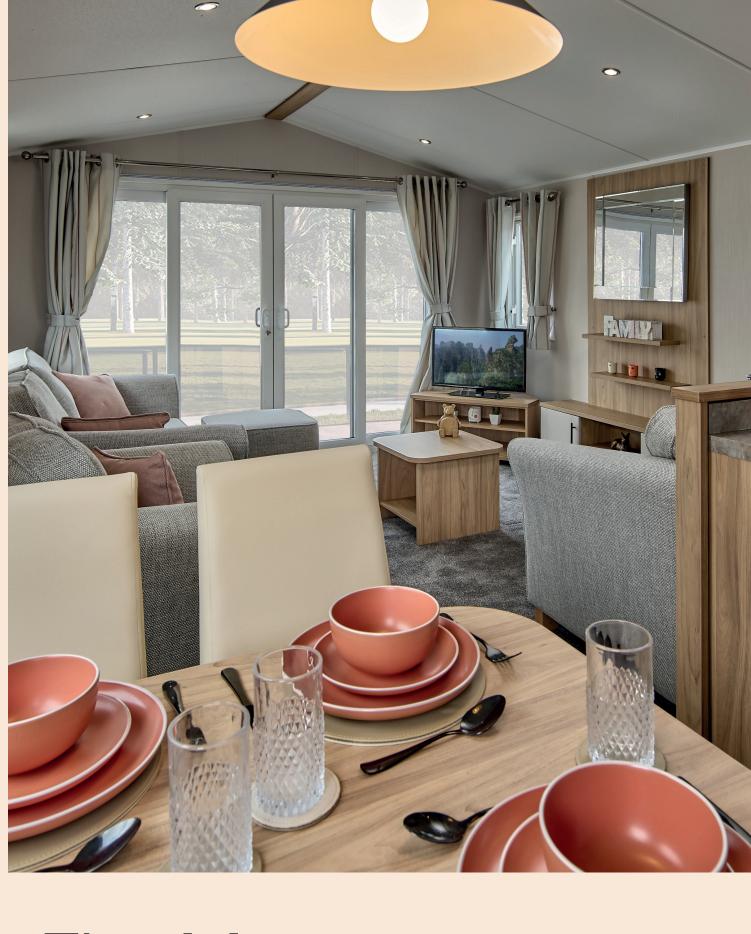

# The Manor

Combining a traditional layout with chic and modern touches, the Manor is packed full of fabulous features to make it a real home from home.

This beautiful home is light, bright, and spacious, providing the perfect setting for a relaxing break away with friends or family.

The Manor's double sliding patio doors bring light flooding into the lounge whilst the freestanding furniture allows you to easily adapt your living area to suit you and your view. Its distinctive grey cladding and graphite door and window frames give this home a truly unique and striking exterior appeal making you the envy of your neighbours.

#### Lounge

- Freestanding sofa with fold-out sofa bed
- Freestanding snug seat
- Freestanding armchair (38 x 12 two bed model only)
- Scatter cushions
- Footstool
- Coffee table
- Media unit with TV point
- Mirror and wall art

#### Dining area

- Freestanding dining table with
- Upholstered dining stools (three bedroom model only)

#### Kitchen

- Shaker style kitchen
- Integrated microwave
- Integrated fridge-freezer
- Gas oven/grill with hob and glass splashback
- Feature extractor fan
- Under cabinet plinth lighting