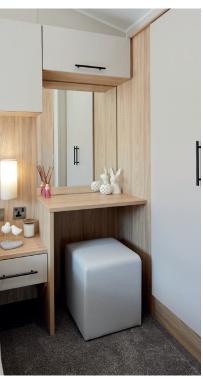

#### Main bedroom

- King-size bed with upholstered headboard and lift-up storage system (double bed in 38 x 12 three bed model)
- Wardrobe
- Bedside cabinets with wall lights
- Mirrored dressing area with cube stool
- TV point
- **Ensuite WC**