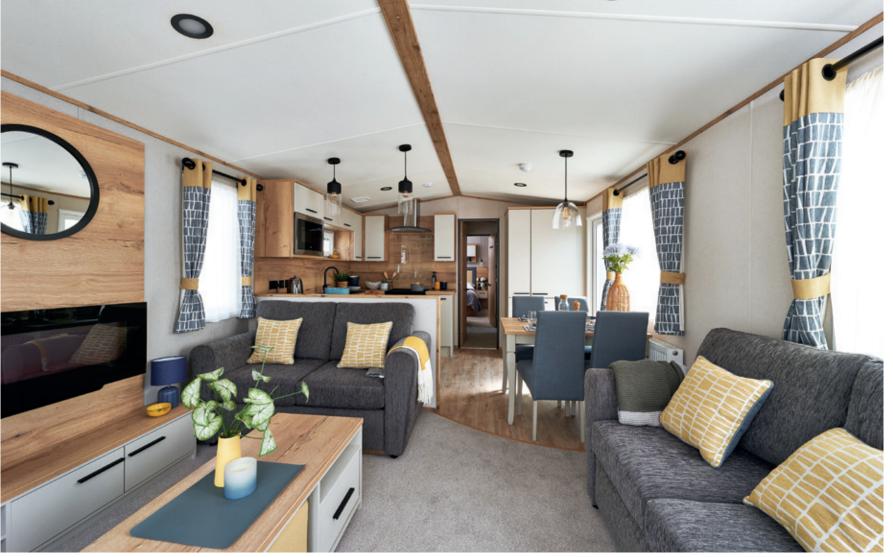

# The St David

Entertain everyone, with statement kitchen lighting, chunky standout counters and an eye-catching and view-framing sink. Not to mention added style notes in textural fabrics throughout. You won't want to keep this all-new space to yourself.

## The St David

If this all-new holiday home designed for entertaining is your cup of tea, then it's time to pick the layout you love - there are three for you to choose from.

For more information and to take a virtual tour, visit www.abiuk.co.uk

#### All this included

- ✓ Matt finish Champagne aluminium cladding
- ✓ Carpet underlay throughout
- ✓ Stylish light fittings with low energy bulbs
- ✓ Electric fire
- ✓ USB socket in lounge
- ✓ Additional sockets next to TV point in lounge
- ✓ Free-standing dining table and chairs
- ✓ Externally vented powered cooker hood
- √ 40mm worktops
- ✓ Soft-close hinges on doors and drawers in kitchen
- ✓ Lift-up bed in master bedroom
- ✓ King size bed in master bedroom (2 bedroom models only)
- ✓ TV point in master bedroom and one twin room
- ✓ USB sockets in all bedrooms
- ✓ En suite shower (38ft x 12ft 2 bedroom model only)
- ✓ Bathroom extractor fans
- ✓ Separate en suite toilet
- ✓ Coat hooks in all bathrooms
- ✓ Composite kitchen sink
- ✓ Coffee table with cube stool