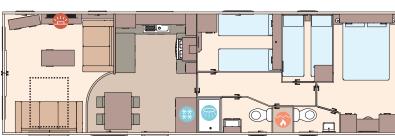

## The St David

If this all-new holiday home designed for entertaining is your cup of tea, then it's time to pick the layout you love - there are three for you to choose from.

For more information and to take a virtual tour, visit www.abiuk.co.uk

The St David 39ft x 12ft x 3 bedroom

The St David 38ft x 12ft x 2 bedroom

34