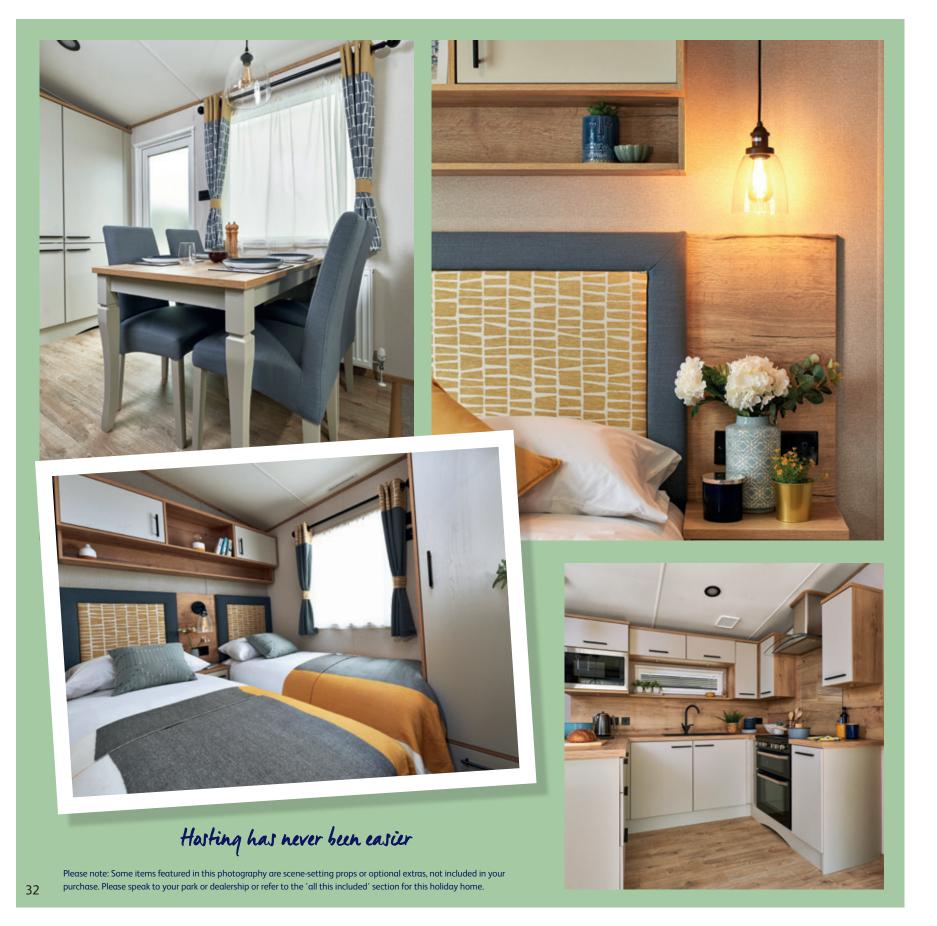

#### All this included

- ✓ Matt finish Champagne aluminium cladding
- ✓ Carpet underlay throughout
- ✓ Stylish light fittings with low energy bulbs
- ✓ Electric fire
- ✓ USB socket in lounge
- ✓ Additional sockets next to TV point in lounge
- ✓ Free-standing dining table and chairs
- ✓ Externally vented powered cooker hood
- √ 40mm worktops
- ✓ Soft-close hinges on doors and drawers in kitchen
- ✓ Lift-up bed in master bedroom
- ✓ King size bed in master bedroom (2 bedroom models only)
- ✓ TV point in master bedroom and one twin room
- ✓ USB sockets in all bedrooms
- ✓ En suite shower (38ft x 12ft 2 bedroom model only)
- ✓ Bathroom extractor fans
- ✓ Separate en suite toilet
- ✓ Coat hooks in all bathrooms
- ✓ Composite kitchen sink
- ✓ Coffee table with cube stool