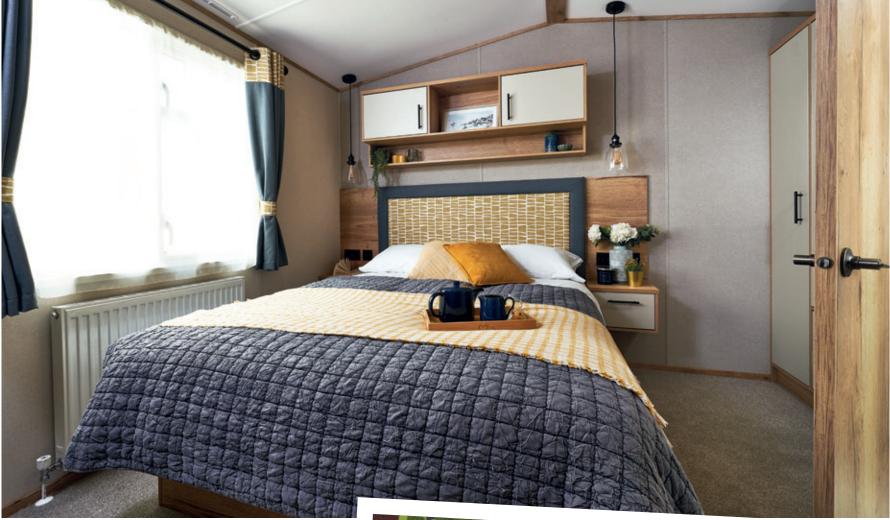

#### All this included

- ✓ Matt finish Champagne aluminium cladding
- ✓ Carpet underlay throughout
- ✓ Stylish light fittings with low energy bulbs
- ✓ Electric fire
- ✓ USB socket in lounge
- ✓ Additional sockets next to TV point in lounge
- ✓ Free-standing dining table and chairs
- ✓ Externally vented powered cooker hood
- √ 40mm worktops
- ✓ Soft-close hinges on doors and drawers in kitchen
- ✓ Lift-up bed in master bedroom
- ✓ King size bed in master bedroom (2 bedroom models only)
- ✓ TV point in master bedroom and one twin room
- ✓ USB sockets in all bedrooms
- ✓ En suite shower (38ft x 12ft 2 bedroom model only)
- ✓ Bathroom extractor fans
- ✓ Separate en suite toilet
- ✓ Coat hooks in all bathrooms
- ✓ Composite kitchen sink
- ✓ Coffee table with cube stool