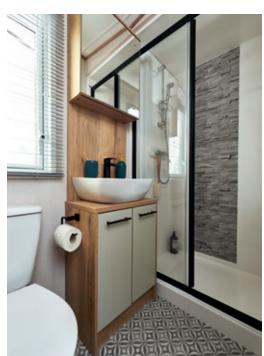

### Highlights:

- Brand new model for 2024
- Spacious family home
- All models include en suite toilet
- En suite with shower in the 38ft x 12ft 2 bedroom model
- Home-from-home styling

#### All this included

- ✓ Matt finish Champagne aluminium cladding
- ✓ Carpet underlay throughout
- ✓ Stylish light fittings with low energy bulbs
- ✓ Electric fire
- ✓ USB socket in lounge
- ✓ Additional sockets next to TV point in lounge
- ✓ Free-standing dining table and chairs
- ✓ Externally vented powered cooker hood
- √ 40mm worktops
- ✓ Soft-close hinges on doors and drawers in kitchen
- ✓ Lift-up bed in master bedroom
- ✓ King size bed in master bedroom (2 bedroom models only)
- ✓ TV point in master bedroom and one twin room
- ✓ USB sockets in all bedrooms
- ✓ En suite shower (38ft x 12ft 2 bedroom model only)
- ✓ Bathroom extractor fans
- ✓ Separate en suite toilet
- ✓ Coat hooks in all bathrooms
- ✓ Composite kitchen sink
- ✓ Coffee table with cube stool