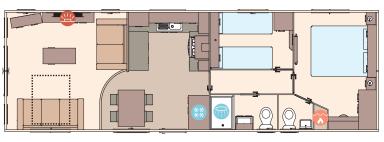

int in master bedroom and one twin room
- ✓ USB sockets in all bedrooms
- ✓ En suite shower (38ft x 12ft 2 bedroom model only)
- ✓ Bathroom extractor fans
- ✓ Separate en suite toilet
- ✓ Coat hooks in all bathrooms
- ✓ Composite kitchen sink
- ✓ Coffee table with cube stool

### Add any of these $\,$

- Fully galvanised chassis
- Low E' PVCu Thermaglass double glazing
- ☐ Winter premium pack
- ☐ Winter electric pack
- ☐ Voiles throughout
- Free-standing fridge
- Free-standing or integrated fridge freezer
- ☐ Integrated microwave oven
- ☐ Integrated dishwasher or washing machine
- ☐ Plain duvet covers and pillowcases
- Scatter cushions in lounge
- Exterior door options available
- ☐ Bluetooth sound system in lounge
- (Exclusive' pocket sprung mattresses
- Space saver bed (twin room only)







The St David 39ft x 12ft x 3 bedroom



The St David 38ft x 12ft x 2 bedroom





34