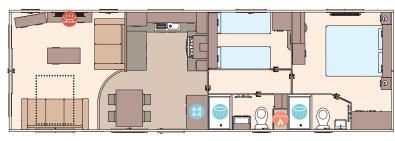

## The St David

If this all-new holiday home designed for entertaining is your cup of tea, then it's time to pick the layout you love - there are three for you to choose from.

For more information and to take a virtual tour, visit www.abiuk.co.uk

The St David 39ft x 12ft x 3 bedroom

The St David 38ft x 12ft x 2 bedroom

34