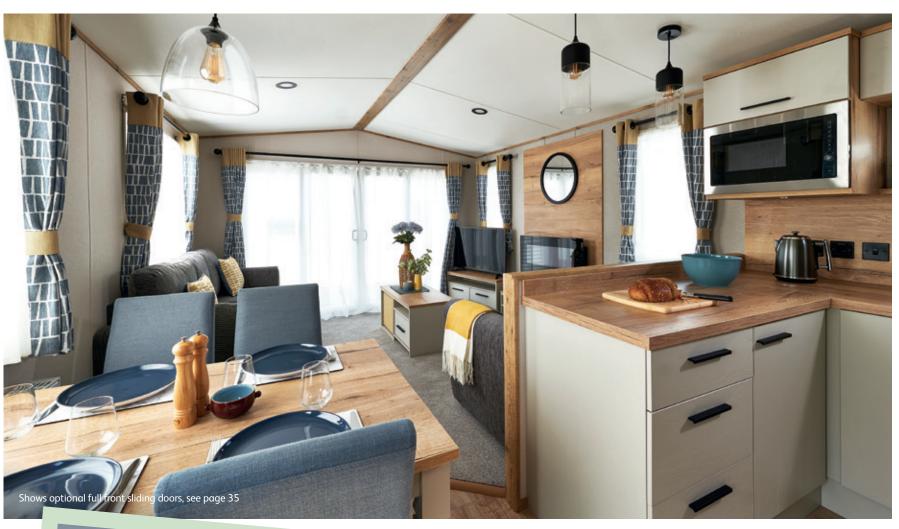

# The St David

Entertain everyone, with statement kitchen lighting, chunky standout counters and an eye-catching and view-framing sink. Not to mention added style notes in textural fabrics throughout. You won't want to keep this all-new space to yourself.

## The St David

If this all-new holiday home designed for entertaining is your cup of tea, then it's time to pick the layout you love - there are three for you to choose from.

For more information and to take a virtual tour, visit www.abiuk.co.uk

#### All this included

- ✓ Matt finish Champagne aluminium cladding
- ✓ Carpet underlay throughout
- ✓ Stylish light fittings with low energy bulbs
- ✓ Electric fire
- ✓ USB socket in lounge
- ✓ Additional sockets next to TV point in lounge
- ✓ Free-standing dining table and chairs
- ✓ Externally vented powered cooker hood
- √ 40mm worktops
- ✓ Soft-close hinges on doors and drawers in kitchen
- ✓ Lift-up bed in master bedroom
- ✓ King size bed in master bedroom (2 bedroom models only)
- ✓ TV point in master bedroom and one twin room
- ✓ USB sockets in all bedrooms
- ✓ En suite shower (38ft x 12ft 2 bedroom model only)
- ✓ Bathroom extractor fans
- ✓ Separate en suite toilet
- ✓ Coat hooks in all bathrooms
- ✓ Composite kitchen sink
- ✓ Coffee table with cube stool