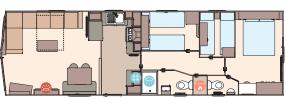

- Add any of these
- Fully galvanised chassis Low E' PVCu Thermaglass double glazing
- ☐ Winter premium pack
- ☐ Winter electric pack
- Front French doors or front sliding doors (available on 32ft x 12ft model, both 36ft x 12ft models and 39ft x 12ft model)
- Free-standing dining table and chairs
- Free-standing fridge
- Free-standing or integrated fridge freezer
- ☐ Integrated microwave oven
- L-shaped dinette (specific models)
- Space saver bed for twin room
- Plain duvet covers and pillowcases
- ☐ Voiles throughout



The Keswick 28ft x 10ft x 2 bedroom



The Keswick 32ft x 10ft x 2 bedroom



The Keswick 36ft x 10ft x 3 bedroom



The Keswick 28ft x 12ft x 2 bedroom



The Keswick 32ft x 12ft x 2 bedroom



The Keswick 36ft x 12ft x 2 bedroom



The Keswick 36ft x 12ft x 3 bedroom



The Keswick 39ft x 12ft x 3 bedroom