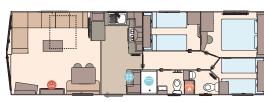

The Keswick 28ft x 10ft x 2 bedroom

The Keswick 32ft x 10ft x 2 bedroom

The Keswick 36ft x 10ft x 3 bedroom

The Keswick 28ft x 12ft x 2 bedroom

The Keswick 32ft x 12ft x 2 bedroom

The Keswick 36ft x 12ft x 2 bedroom