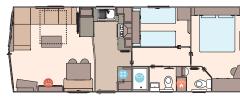

fic models)
- ✓ Fabric headboards to all bedrooms
- ✓ Overbed lockers in all bedrooms ✓ Lift-up bed in master bedroom

- Add any of these
- Fully galvanised chassis Low E' PVCu Thermaglass double glazing
- ☐ Winter premium pack
- ☐ Winter electric pack
- Front French doors or front sliding doors (available on 32ft x 12ft model, both 36ft x 12ft models and 39ft x 12ft model)
- Free-standing dining table and chairs
- Free-standing fridge
- Free-standing or integrated fridge freezer
- ☐ Integrated microwave oven
- L-shaped dinette (specific models)
- Space saver bed for twin room
- Plain duvet covers and pillowcases
- ☐ Voiles throughout



The Keswick 28ft x 10ft x 2 bedroom



The Keswick 32ft x 10ft x 2 bedroom



The Keswick 36ft x 10ft x 3 bedroom



The Keswick 28ft x 12ft x 2 bedroom



The Keswick 32ft x 12ft x 2 bedroom



The Keswick 36ft x 12ft x 2 bedroom



The Keswick 36ft x 12ft x 3 bedroom



The Keswick 39ft x 12ft x 3 bedroom