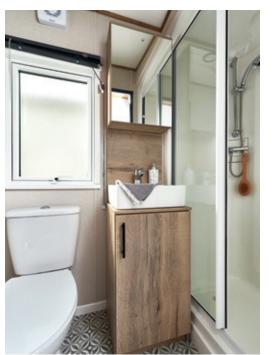

### All this included

- ✓ Matt finish Champagne aluminium cladding
- ✓ Carpet underlay throughout
- ✓ Electric fire
- ✓ Scatter cushions in lounge
- ✓ Fixed dinette seating
- ✓ Externally vented powered cooker hood
- $\checkmark$  Soft-close hinges on doors and drawers in kitchen
- ✓ King size bed in master bedroom (except 28ft models and 36ft/39ft x 12ft 3 bedroom models)
- ✓ Bathroom extractor fans
- ✓ Separate second toilet (32ft x 12ft models and up)
- ✓ Shaped front bay
- ✓ USB socket in kitchen
- ✓ Coffee table (on specific models)
- ✓ Fabric headboards to all bedrooms
- ✓ Overbed lockers in all bedrooms ✓ Lift-up bed in master bedroom