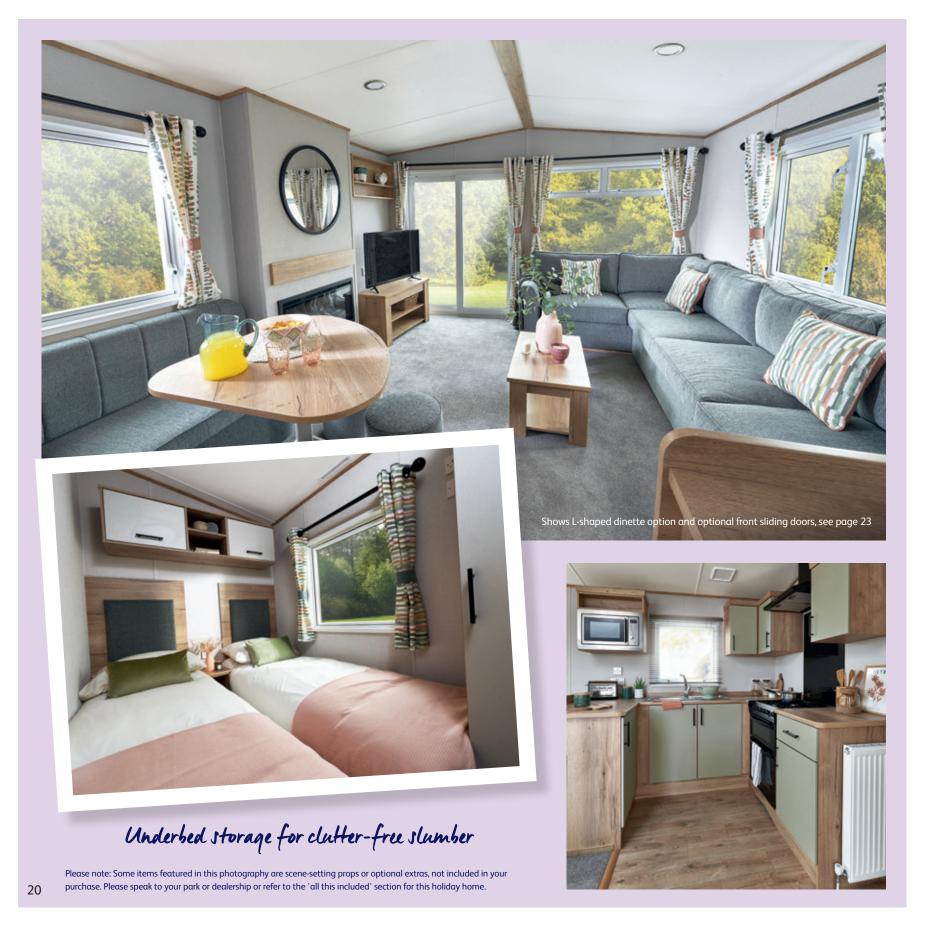

### All this included

- ✓ Matt finish Champagne aluminium cladding
- ✓ Carpet underlay throughout
- ✓ Electric fire
- ✓ Scatter cushions in lounge
- ✓ Fixed dinette seating
- ✓ Externally vented powered cooker hood
- $\checkmark$  Soft-close hinges on doors and drawers in kitchen
- ✓ King size bed in master bedroom (except 28ft models and 36ft/39ft x 12ft 3 bedroom models)
- ✓ Bathroom extractor fans
- ✓ Separate second toilet (32ft x 12ft models and up)
- ✓ Shaped front bay
- ✓ USB socket in kitchen
- ✓ Coffee table (on specific models)
- ✓ Fabric headboards to all bedrooms
- ✓ Overbed lockers in all bedrooms ✓ Lift-up bed in master bedroom