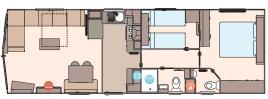

The Keswick 28ft x 10ft x 2 bedroom

The Keswick 32ft x 10ft x 2 bedroom

The Keswick 36ft x 10ft x 3 bedroom

The Keswick 28ft x 12ft x 2 bedroom

The Keswick 32ft x 12ft x 2 bedroom

The Keswick 36ft x 12ft x 2 bedroom