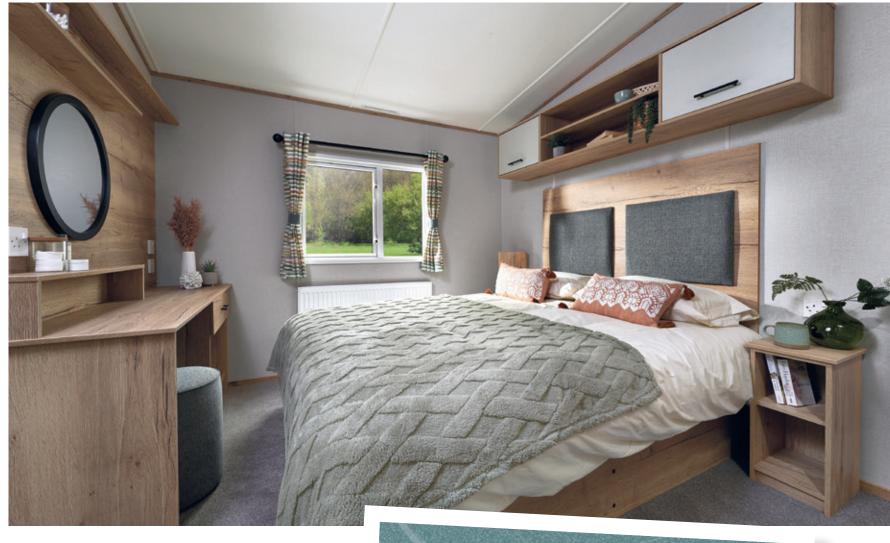

### All this included

- ✓ Matt finish Champagne aluminium cladding
- ✓ Carpet underlay throughout
- ✓ Electric fire
- ✓ Scatter cushions in lounge
- ✓ Fixed dinette seating
- ✓ Externally vented powered cooker hood
- $\checkmark$  Soft-close hinges on doors and drawers in kitchen
- ✓ King size bed in master bedroom (except 28ft models and 36ft/39ft x 12ft 3 bedroom models)
- ✓ Bathroom extractor fans
- ✓ Separate second toilet (32ft x 12ft models and up)
- ✓ Shaped front bay
- ✓ USB socket in kitchen
- ✓ Coffee table (on specific models)
- ✓ Fabric headboards to all bedrooms
- ✓ Overbed lockers in all bedrooms ✓ Lift-up bed in master bedroom