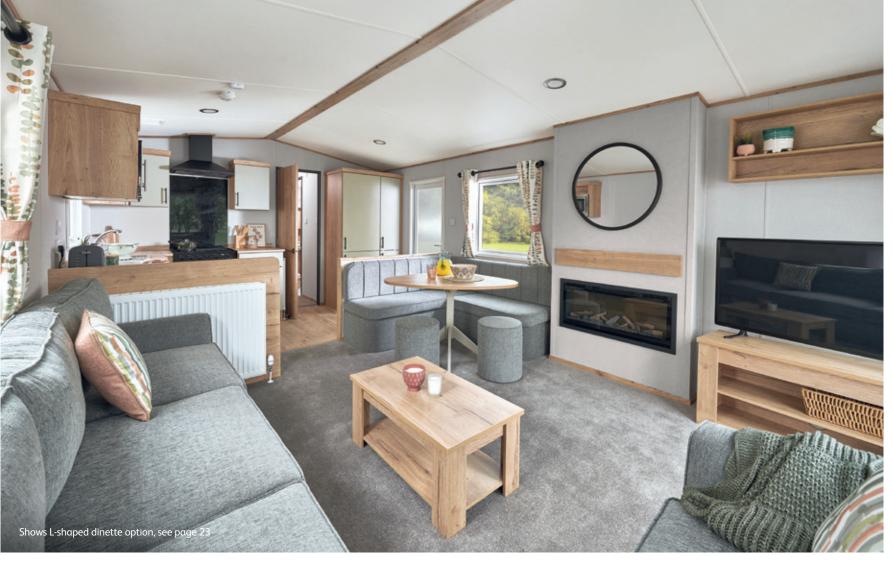

# The Kesvvick

Eat, drink, unwind and switch effortlessly from one kind of living to another here. Easy come, easy go dining, a sofa thoughtfully refined for maximum comfort, a movable coffee table, nothing throws your flow.











# vs optional front sliding doors, see page 23

### Highlights:

- Stylishly designed holiday home for the whole family
- · Low energy lighting
- Optional front doors on some models
- Updated colour scheme for 2024

## The Keswick

You're spoilt for choice with eight different models to choose from. Pick the easy come, easy go open plan layout that'll work for your kind of holiday.



For more information and to take a virtual tour,

visit www.abiuk.co.uk

### All this included

- ✓ Matt finish Champagne aluminium cladding
- ✓ Carpet underlay throughout
-