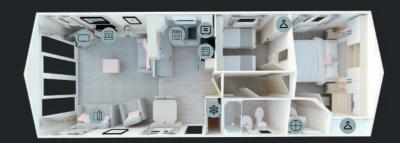

# FLOOR PLANS

Manor • 35 x 12 • 2 bedroom • sleeps 6

Manor • 38 x 12 • 2 bedroom • sleeps 6

Manor • 38 x 12 • 3 bedroom • sleeps 8

# Key

- Boiler
- Microwave Fold-out bed
- Fridge-freezer MP3 position Fire
- **८** Wardrobe Cooker
- Washer/dryer TV space or dishwasher

For more images and videos of the Manor please visit us online at willerby.com/manor