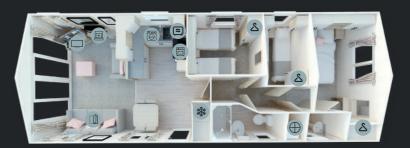

# FLOOR PLANS

Manor • 35 x 12 • 2 bedroom • sleeps 6

Manor • 38 x 12 • 2 bedroom • sleeps 6

Manor • 38 x 12 • 3 bedroom • sleeps 8

# Key

- Boiler
- Microwave Fold-out bed
- Fridge-freezer MP3 position Fire
- **८** Wardrobe Cooker
- Washer/dryer TV space or dishwasher

For more images and videos of the Manor please visit us online at willerby.com/manor