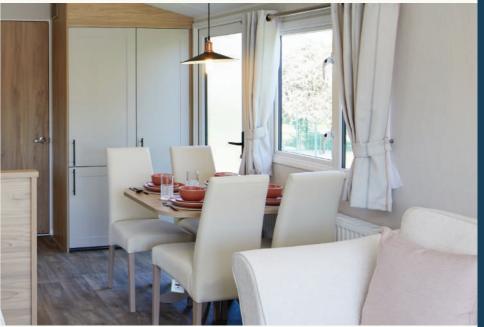

#### **DINING AREA**

- Freestanding pedestal dining table
   Upholstered dining chairs
- Upholstered dining stools (three bed model only)