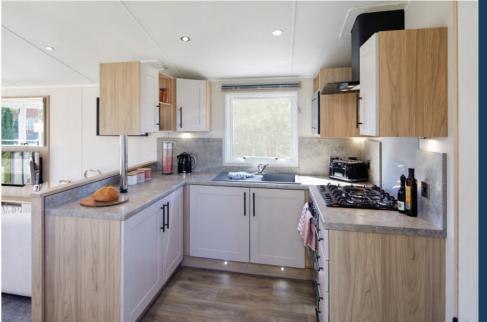

#### 3. STYLE AS STANDARD

The stylish Shaker kitchen makes clever use of the space incorporating a large integrated fridge freezer and microwave, as well as extra touches like soft close cabinets and under cabinet and plinth lighting.

#### KITCHEN

- Shaker style kitchen
- Integrated microwave
   Freestanding 70/30 fridge-freezer
   Gas oven/grill with hob and glass splashback
- Feature extractor fan
- Composite sink
- Soft close kitchen cabinets
- Under cabinet and plinth lighting