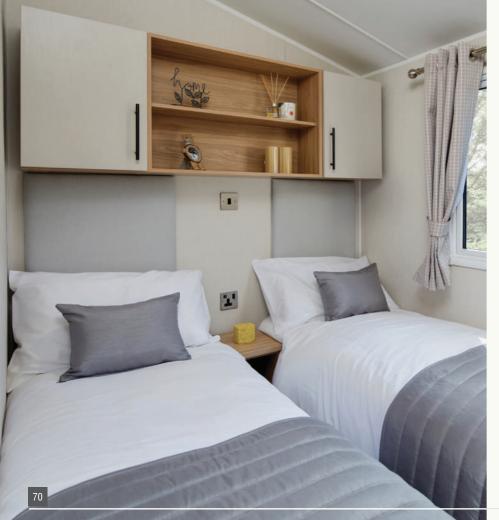

dge-freezer
   Gas oven/grill with hob and glass splashback
- Feature extractor fan
- Composite sink
- Soft close kitchen cabinets
- Under cabinet and plinth lighting

## **MAIN BEDROOM**

- King-size bed with lift-up storage system (double bed in three bed model)
- Wardrobe
- Bedside cabinets and wall lights
- Mirrored dressing area with cube stools
- TV point • Ensuite WC

## TWIN BEDROOM(S)

- Single beds
   Bedside cabinet
- Wardrobe • TV point

### FAMILY SHOWER ROOM

- Large shower enclosure with thermostatically controlled shower
- Dual flush WC
- Wash basin



# SPECIAL EDITION **BONUS FEATURES**

Special Edition model 'bonus feature'. This extra level of specification would not normally be included in a holiday home at this price point - it's why the Manor is so special.











# **OPTIONAL EXTRAS**

- ☐ Environmental Green aluminium cladding with graphite windows (see p118)
- ☐ Full front windows to replace patio doors
- ☐ Fully galvanised chassis
- ☐ Integrated Bluetooth MP3 sound system
- ☐ Integrated washer/dryer or dishwasher
- ☐ Simply Better Sleep mattress upgrade pack (see p82)
- ☐ Bedding pack *Slate* (see p82)
- ☐ European Specification (see p72)
- ☐ Trace heating (see p4)

# FLOOR PLANS



Manor • 35 x 12 • 2 bedroom • sleeps 6



Manor • 38 x 12 • 2 bedroom • sleeps 6



Manor • 38 x 12 • 3 bedroom • sleeps 8

# Key

- Boiler
- Microwave Fold-out bed
- Fridge-freezer MP3 position Fire
- **८** Wardrobe Cooker
- Washer/dryer TV space or dishwasher





For more images and videos of the Manor please visit us online at willerby.com/manor

Model designat