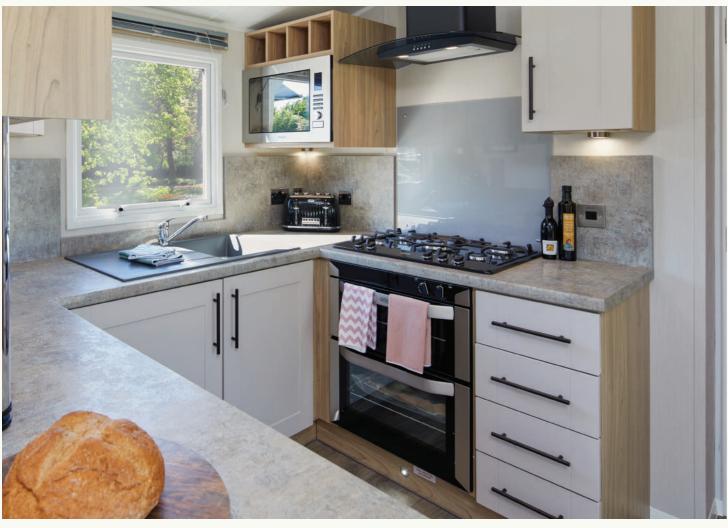

#### 3. STYLE AS STANDARD

The stylish Shaker kitchen makes clever use of the space incorporating a large integrated fridge freezer and microwave, as well as extra touches like soft close cabinets and under cabinet and plinth lighting.

#### KITCHEN

- Shaker style kitchen
- Integrated microwave
   Freestanding 70/30 fridge-freezer
   Gas oven/grill with hob and glass splashback
- Feature extractor fan
- Composite sink
- Soft close kitchen cabinets
- Under cabinet and plinth lighting