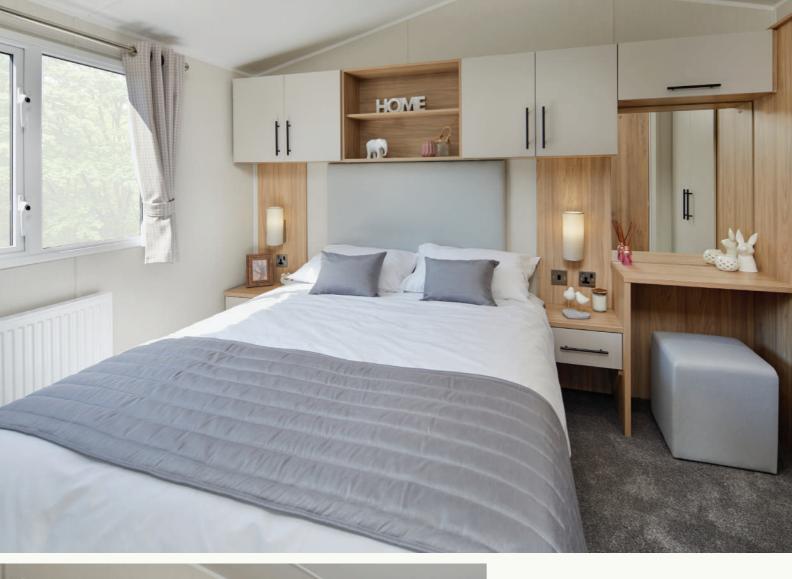

# 5. BOUTIQUE CHIC

The master bedroom has a boutique hotel feel, with sumptuous fabrics, a chic mirrored dressing area and a king-size bed (two bed models), it's the perfect retreat after a fun-filled day out.

## **MAIN BEDROOM**

- King-size bed with lift-up storage system (double bed in three bed model)
- Wardrobe
- Bedside cabinets and wall lights
- Mirrored dressing area with cube stools
- TV point • Ensuite WC