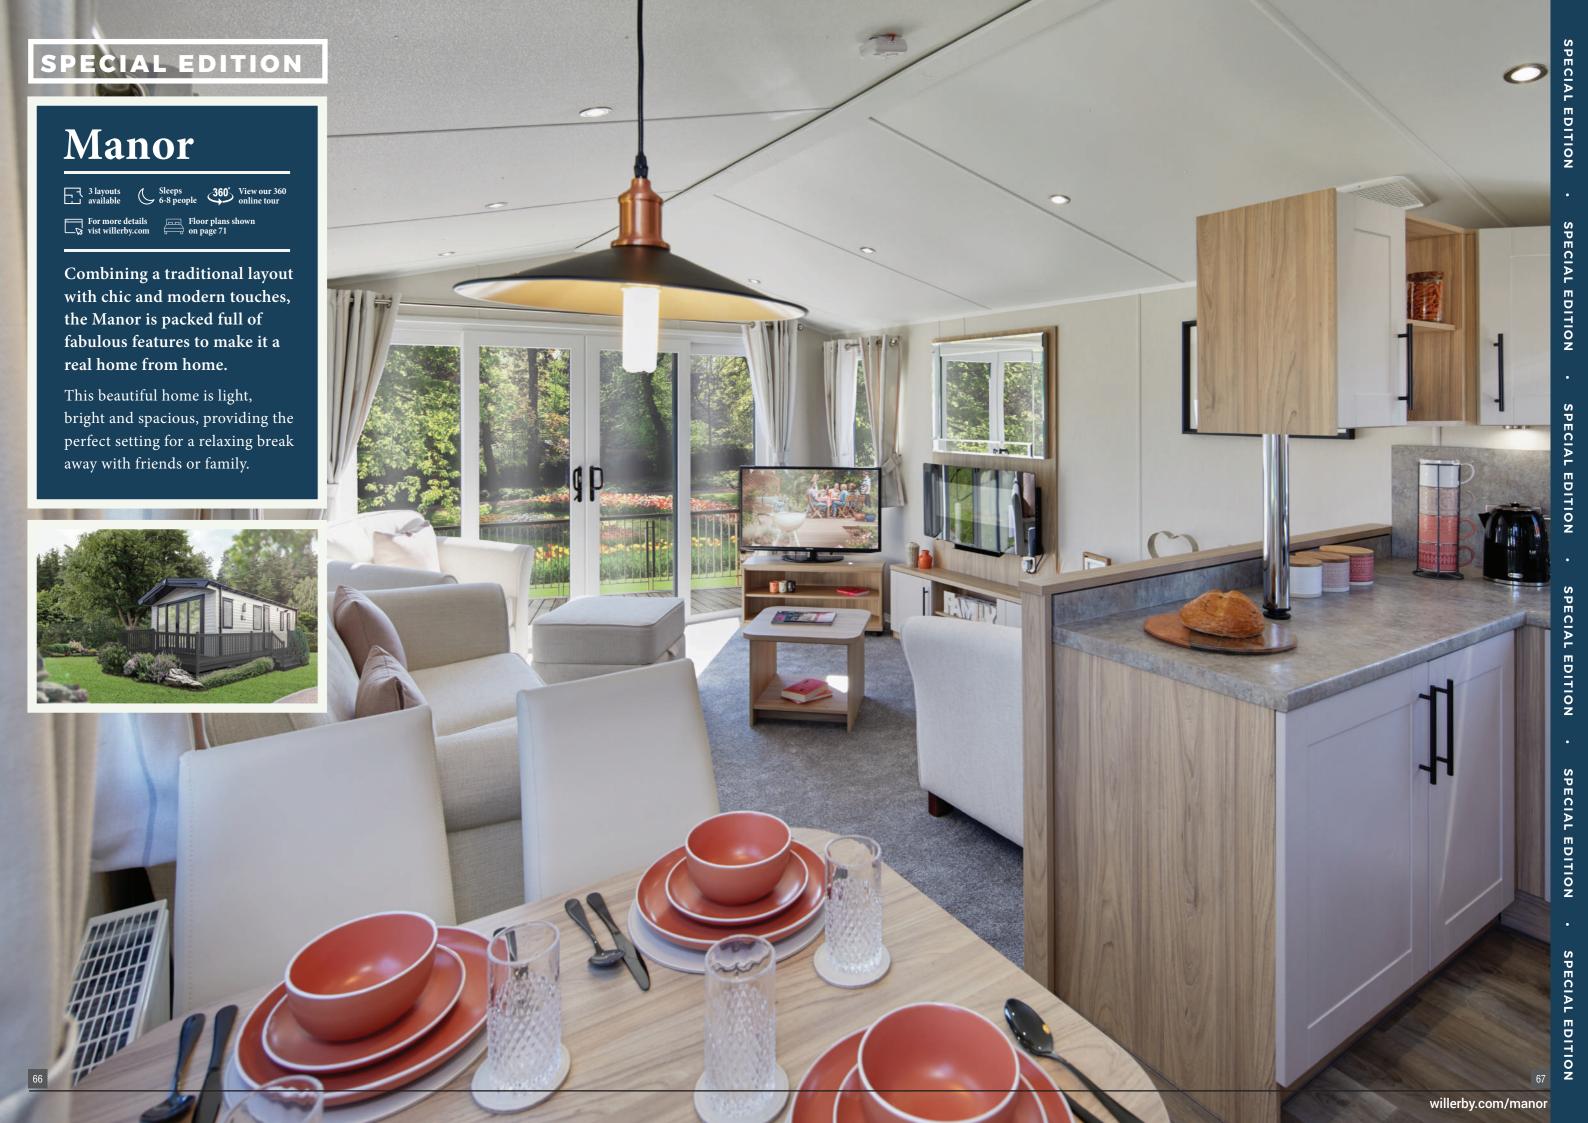

## 2. LIGHT AND BRIGHT

The Manor's double sliding patio doors bring light flooding into the lounge whilst the freestanding furniture allows you to easily adapt your living area to suit you and your view.

## LOUNGE

- $\bullet$  Freestanding sofa with fold-out bed and snug seat (plus armchair in 38 x 12 2 bed model)
- Scatter cushions
- Storage footstool
- Electric fire (see p56)
- TV cabinet with storage
- Coffee table Media unit with TV point
- Mirror and wall art

#### **DINING AREA**

- Freestanding pedestal dining table
   Upholstered dining chairs
- Upholstered dining stools (three bed model only)