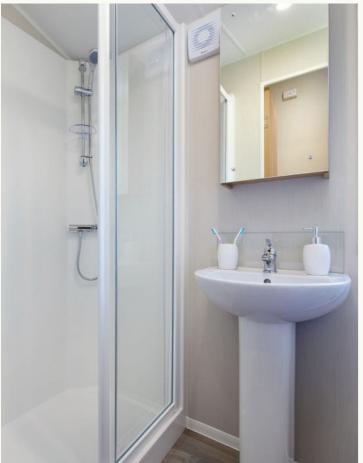

### FAMILY SHOWER ROOM

- Large shower enclosure with thermostatically controlled shower
- Dual flush WC
- Wash basin