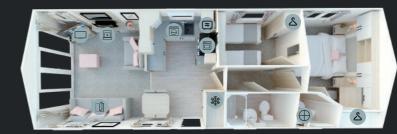

# FLOOR PLANS

Manor • 35 x 12 • 2 bedroom • sleeps 6

Manor • 38 x 12 • 2 bedroom • sleeps 6

Manor • 38 x 12 • 3 bedroom • sleeps 8

# Key

- Boiler
- Microwave Fold-out bed
- Fridge-freezer MP3 position Fire
- **८** Wardrobe Cooker
- Washer/dryer TV space or dishwasher

For more images and videos of the Manor please visit us online at willerby.com/manor