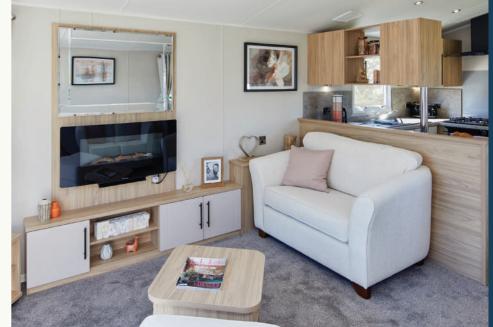

## 2. LIGHT AND BRIGHT

The Manor's double sliding patio doors bring light flooding into the lounge whilst the freestanding furniture allows you to easily adapt your living area to suit you and your view.

## LOUNGE

- $\bullet$  Freestanding sofa with fold-out bed and snug seat (plus armchair in 38 x 12 2 bed model)
- Scatter cushions
- Storage footstool
- Electric fire (see p56)
- TV cabinet with storage
- Coffee table Media unit with TV point
- Mirror and wall art