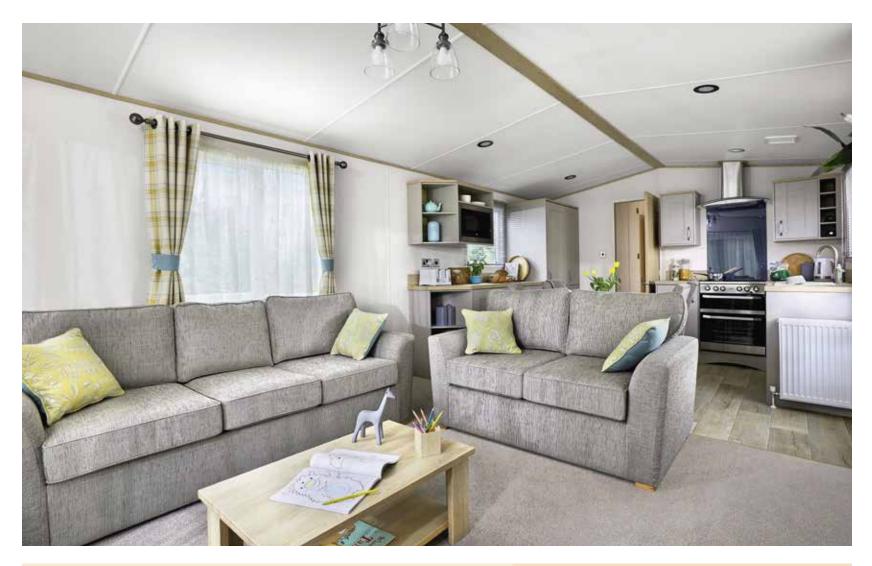

### A most relaxing rustic escape

Little soothes the soul like a summer's day in the country. And that's what inspired The Windermere. Sky blues, yellowy greens and cloud-like hues complement pretty floral prints and wood details to give it rural character.

## The Windermere

As well as lots of country styling and bags of living space, you also have a choice of a 2 or 3 bedroom model, giving you just the right amount of space for your family.

Approved

- ✓ Carpet underlay throughout
- ✓ Electric fire

All this included

- ✓ Scatter cushions in lounge
- ✓ Free-standing dining table and chairs
- ✓ Stylish light fittings with low energy bulbs
- ✓ Voiles throughout
- ✓ 40mm worktops
- ✓ Integrated fridge freezer
- $\checkmark\,$  Soft close hinges on doors and drawers in kitchen
- $\checkmark$  Externally vented powered cooker hood
- ✓ TV point in master bedroom and one twin room
- ✓ Lift-up bed in master bedroom
- ✓ Plain duvet covers and pillowcases
- ✓ USB sockets in all bedrooms
- ✓ Bed runner and scatter cushions on all beds
- ✓ Separate second toilet (3 bedroom model only)
- Separate en suite shower and toilet
  (2 bedroom model only)
- ✓ Bathroom extractor fans