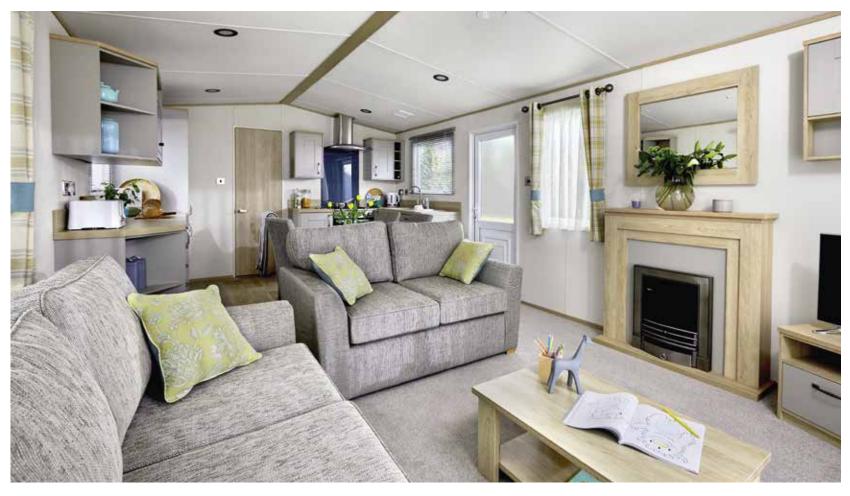

## The Windermere

As well as lots of country styling and bags of living space, you also have a choice of a 2 or 3 bedroom model, giving you just the right amount of space for your family.

Approved

- ✓ Carpet underlay throughout
- ✓ Electric fire

All this included

- ✓ Scatter cushions in lounge
- ✓ Free-standing dining table and chairs
- ✓ Stylish light fittings with low energy bulbs
- ✓ Voiles throughout
- ✓ 40mm worktops
- ✓ Integrated fridge freezer
- $\checkmark\,$  Soft close hinges on doors and drawers in kitchen
- $\checkmark$  Externally vented powered cooker hood
- ✓ TV point in master bedroom and one twin room
- ✓ Lift-up bed in master bedroom
- ✓ Plain duvet covers and pillowcases
- ✓ USB sockets in all bedrooms
- ✓ Bed runner and scatter cushions on all beds
- ✓ Separate second toilet (3 bedroom model only)
- Separate en suite shower and toilet
  (2 bedroom model only)
- ✓ Bathroom extractor fans

- ✓ Composite kitchen sink
- ✓ USB socket in lounge
- ✓ Shaver socket
- ✓ Additional sockets next to TV in lounge
- ✓ Coat hooks in all bathrooms
- King size bed in master bedroom (2 bedroom model only)