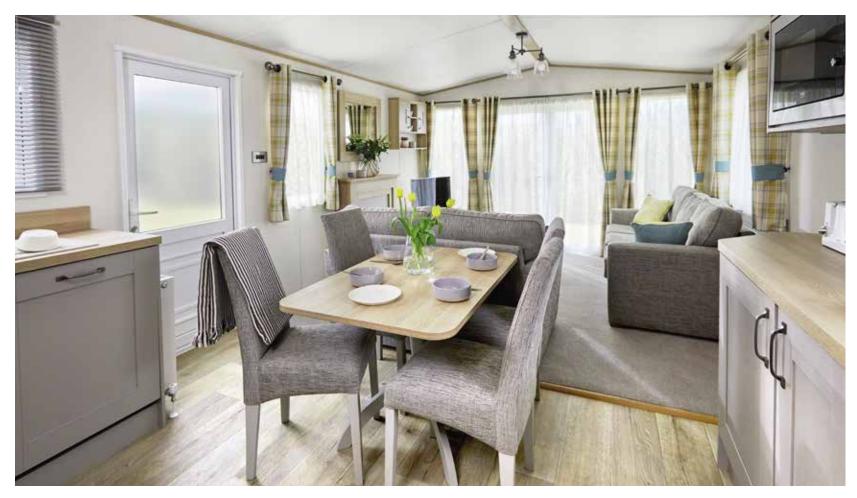

All this included

- ✓ Scatter cushions in lounge
- ✓ Free-standing dining table and chairs
- ✓ Stylish light fittings with low energy bulbs
- ✓ Voiles throughout
- ✓ 40mm worktops
- ✓ Integrated fridge freezer
- $\checkmark\,$  Soft close hinges on doors and drawers in kitchen
- $\checkmark$  Externally vented powered cooker hood
- ✓ TV point in master bedroom and one twin room
- ✓ Lift-up bed in master bedroom
- ✓ Plain duvet covers and pillowcases
- ✓ USB sockets in all bedrooms
- ✓ Bed runner and scatter cushions on all beds
- ✓ Separate second toilet (3 bedroom model only)
- Separate en suite shower and toilet
  (2 bedroom model only)
- ✓ Bathroom extractor fans