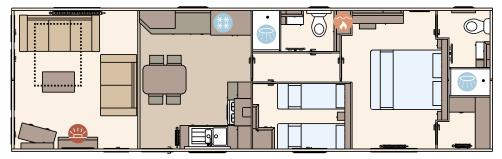

## The Windermere

As well as lots of country styling and bags of living space, you also have a choice of a 2 or 3 bedroom model, giving you just the right amount of space for your family.

Approved

- ✓ Carpet underlay throughout
- ✓ Electric fire

SUPERIOR SUPERIOR SERVICE

For further information and to take an interactive virtual tour of The Windermere visit www.abiuk.co.uk

The Windermere 40ft x 12ft x 2 bedroom

The Windermere 40ft x 12ft x 3 bedroom