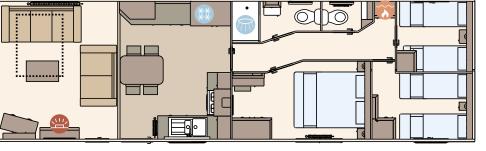

## The Windermere

As well as lots of country styling and bags of living space, you also have a choice of a 2 or 3 bedroom model, giving you just the right amount of space for your family.

Approved

- ✓ Carpet underlay throughout
- ✓ Electric fire

SUPERIOR SUPERIOR SERVICE

For further information and to take an interactive virtual tour of The Windermere visit www.abiuk.co.uk

The Windermere 40ft x 12ft x 2 bedroom

The Windermere 40ft x 12ft x 3 bedroom