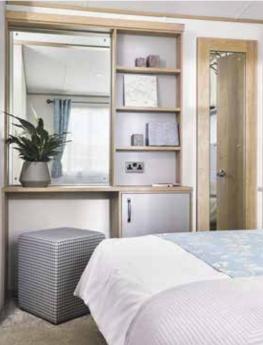

All this included

- ✓ Scatter cushions in lounge
- ✓ Free-standing dining table and chairs
- ✓ Stylish light fittings with low energy bulbs
- ✓ Voiles throughout
- ✓ 40mm worktops
- ✓ Integrated fridge freezer
- $\checkmark\,$  Soft close hinges on doors and drawers in kitchen
- $\checkmark$  Externally vented powered cooker hood
- ✓ TV point in master bedroom and one twin room
- ✓ Lift-up bed in master bedroom
- ✓ Plain duvet covers and pillowcases
- ✓ USB sockets in all bedrooms
- ✓ Bed runner and scatter cushions on all beds
- ✓ Separate second toilet (3 bedroom model only)
- Separate en suite shower and toilet
  (2 bedroom model only)
- ✓ Bathroom extractor fans

- ✓ Composite kitchen sink
- ✓ USB socket in lounge
- ✓ Shaver socket
- ✓ Additional sockets next to TV in lounge
- ✓ Coat hooks in all bathrooms
- King size bed in master bedroom (2 bedroom model only)