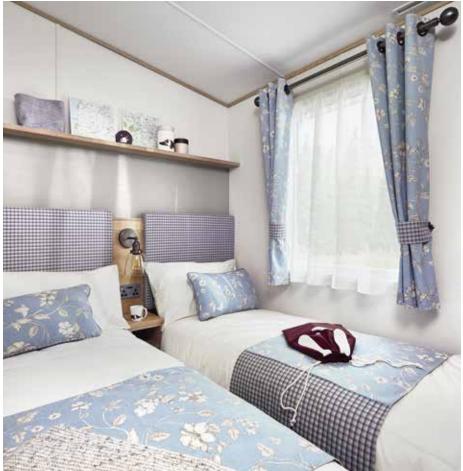

All this included

- ✓ Scatter cushions in lounge
- ✓ Free-standing dining table and chairs
- ✓ Stylish light fittings with low energy bulbs
- ✓ Voiles throughout
- ✓ 40mm worktops
- ✓ Integrated fridge freezer
- $\checkmark\,$  Soft close hinges on doors and drawers in kitchen
- $\checkmark$  Externally vented powered cooker hood
- ✓ TV point in master bedroom and one twin room
- ✓ Lift-up bed in master bedroom
- ✓ Plain duvet covers and pillowcases
- ✓ USB sockets in all bedrooms
- ✓ Bed runner and scatter cushions on all beds
- ✓ Separate second toilet (3 bedroom model only)
- Separate en suite shower and toilet
  (2 bedroom model only)
- ✓ Bathroom extractor fans

- ✓ Composite kitchen sink
- ✓ USB socket in lounge
- ✓ Shaver socket
- ✓ Additional sockets next to TV in lounge
- ✓ Coat hooks in all bathrooms
- King size bed in master bedroom (2 bedroom model only)