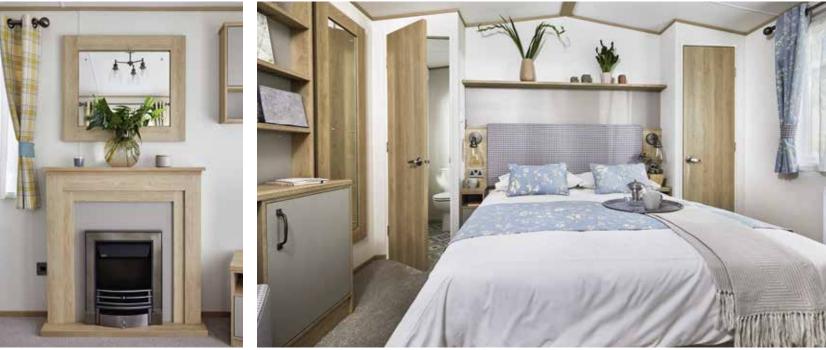

## The Windermere

As well as lots of country styling and bags of living space, you also have a choice of a 2 or 3 bedroom model, giving you just the right amount of space for your family.

Approved

- ✓ Carpet underlay throughout
- ✓ Electric fire

All this included

- ✓ Scatter cushions in lounge
- ✓ Free-standing dining table and chairs
- ✓ Stylish light fittings with low energy bulbs
- ✓ Voiles throughout
- ✓ 40mm worktops
- ✓ Integrated fridge freezer
- $\checkmark\,$  Soft close hinges on doors and drawers in kitchen
- $\checkmark$  Externally vented powered cooker hood
- ✓ TV point in master bedroom and one twin room
- ✓ Lift-up bed in master bedroom
- ✓ Plain duvet covers and pillowcases
- ✓ USB sockets in all bedrooms
- ✓ Bed runner and scatter cushions on all beds
- ✓ Separate second toilet (3 bedroom model only)
- Separate en suite shower and toilet
  (2 bedroom model only)
- ✓ Bathroom extractor fans

- ✓ Composite kitchen sink
- ✓ USB socket in lounge
- ✓ Shaver socket
- ✓ Additional sockets next to TV in lounge
- ✓ Coat hooks in all bathrooms
- King size bed in master bedroom (2 bedroom model only)