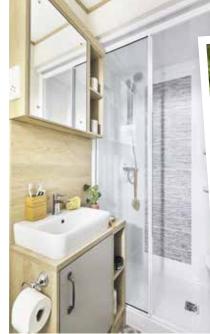

All this included

- ✓ Scatter cushions in lounge
- ✓ Free-standing dining table and chairs
- ✓ Stylish light fittings with low energy bulbs
- ✓ Voiles throughout
- ✓ 40mm worktops
- ✓ Integrated fridge freezer
- $\checkmark\,$  Soft close hinges on doors and drawers in kitchen
- $\checkmark$  Externally vented powered cooker hood
- ✓ TV point in master bedroom and one twin room
- ✓ Lift-up bed in master bedroom
- ✓ Plain duvet covers and pillowcases
- ✓ USB sockets in all bedrooms
- ✓ Bed runner and scatter cushions on all beds
- ✓ Separate second toilet (3 bedroom model only)
- Separate en suite shower and toilet
  (2 bedroom model only)
- ✓ Bathroom extractor fans