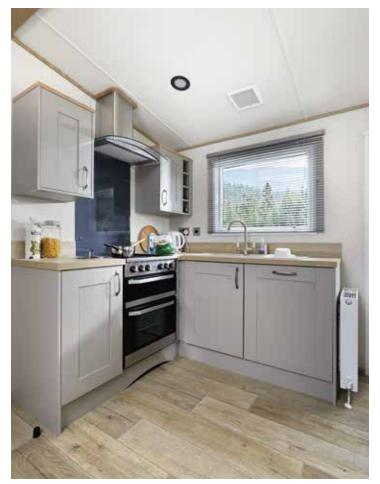

## The Windermere

As well as lots of country styling and bags of living space, you also have a choice of a 2 or 3 bedroom model, giving you just the right amount of space for your family.

Approved

- ✓ Carpet underlay throughout
- ✓ Electric fire

All this included

- ✓ Scatter cushions in lounge
- ✓ Free-standing dining table and chairs
- ✓ Stylish light fittings with low energy bulbs
- ✓ Voiles throughout
- ✓ 40mm worktops
- ✓ Integrated fridge freezer
- $\checkmark\,$  Soft close hinges on doors and drawers in kitchen
- $\checkmark$  Externally vented powered cooker hood
- ✓ TV point in master bedroom and one twin room
- ✓ Lift-up bed in master bedroom
- ✓ Plain duvet covers and pillowcases
- ✓ USB sockets in all bedrooms
- ✓ Bed runner and scatter cushions on all beds
- ✓ Separate second toilet (3 bedroom model only)
- Separate en suite shower and toilet
  (2 bedroom model only)
- ✓ Bathroom extractor fans

- ✓ Composite kitchen sink
- ✓ USB socket in lounge
- ✓ Shaver socket
- ✓ Additional sockets next to TV in lounge
- ✓ Coat hooks in all bathrooms
- King size bed in master bedroom (2 bedroom model only)