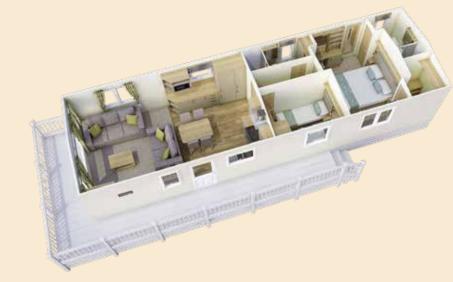

## The Windermere

As well as lots of country styling and bags of living space, you also have a choice of a 2 or 3 bedroom model, giving you just the right amount of space for your family.

Approved

- ✓ Carpet underlay throughout
- ✓ Electric fire

SUPERIOR SUPERIOR SERVICE

For further information and to take an interactive virtual tour of The Windermere visit www.abiuk.co.uk

The Windermere 40ft x 12ft x 2 bedroom

The Windermere 40ft x 12ft x 3 bedroom