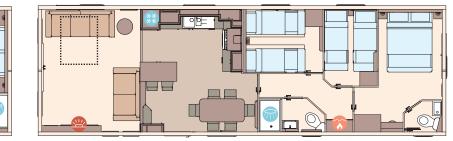

The Ingleton 41ft x 12ft x 3 bedroom

The Ingleton Residential 41ft x 13ft x 3 bedroom