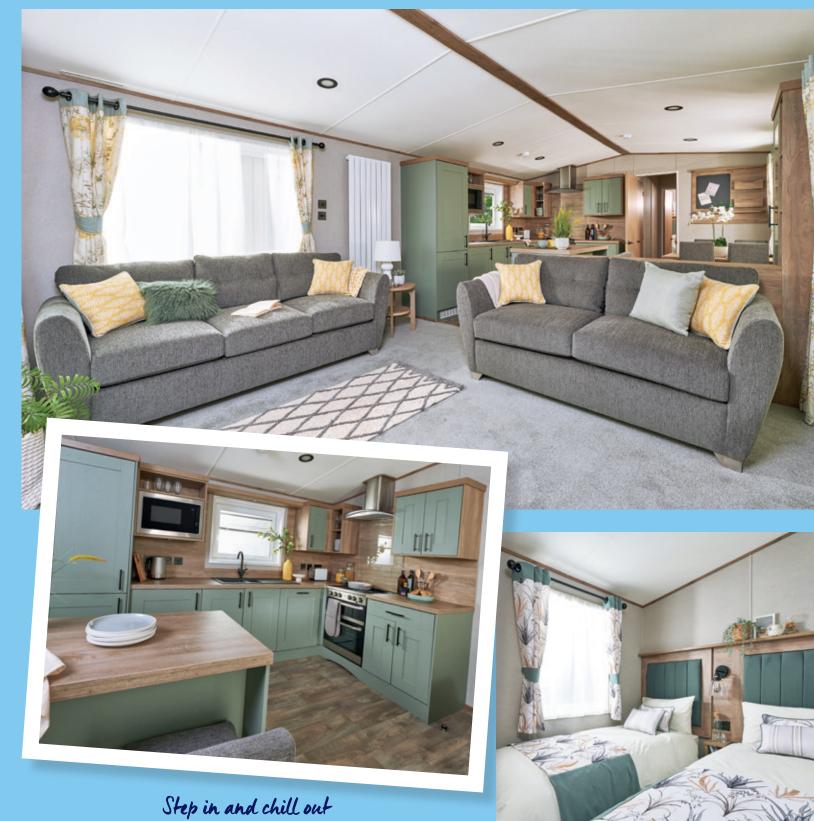

# The Ingleton

Made for slow mornings, why not enjoy a second cup of coffee and savour the conversation at the breakfast bar? Thoughtful design ideas and chic modern touches, from entrance seat and storage to hotel-inspired comforts, mean you can live every day away in style.

### **Highlights:**

- Stylish holiday home in 12ft and 13ft models
- Open-plan family home with breakfast bar
- Option to upgrade to BS3632 residential specification
- Updated colour scheme for 2024

### All this included

- ✓ Matt finish Chateaux grey aluminium cladding
- ✓ Pre-galvanised twin axle chassis
- ✓ White 'Low E' PVCu Thermaglass double glazing
- ✓ Fully condensing boiler gas central heating
- ✓ Free-standing dining table and 4 chairs (2 bedroom model) & 6 chairs (3 bedroom model)
- ✓ Breakfast style chairs
- ✓ Satellite co-ax
- ✓ USB socket in lounge
- ✓ Scatter cushions in lounge
- ✓ Voiles throughout
- ✓ Soft-close drawers in kitchen drawers throughout
- ✓ 40mm worktops
- ✓ Integrated fridge freezer
- Externally vented powered cooker hood
- ✓ Lift-up bed in master bedroom
- ✓ TV point in all bedrooms
- ✓ USB sockets in all bedrooms
- ✓ King size bed in master bedroom (2 bedroom model only)
- ✓ En suite shower (2 bedroom model only)
- En suite toilet

- ✓ Bathroom extractor fans
- ✓ Shaver socket
- ✓ Additional sockets next to TV point in lounge
- ✓ Coat hooks in all bathrooms
- ✓ Entrance seat and coat storage area
- ✓ Composite kitchen sink
- ✓ Breakfast bar
- ✓ Full front sliding doors