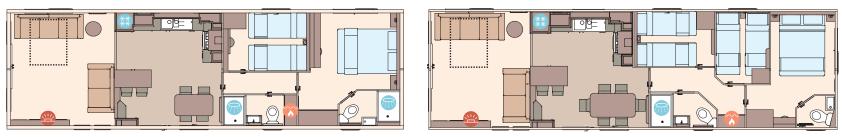

## The Ingleton

If you know this holiday home's stylish design is for you, there's only one thing left to do. Decide now, which of our four fantastic layouts will you choose?

For more information and to take a virtual tour, visit **www.abiuk.co.uk** 

360)

The Ingleton 40ft x 12ft x 2 bedroom

The Ingleton Residential 40ft x 13ft x 2 bedroom

The Ingleton 41ft x 12ft x 3 bedroom

The Ingleton Residential 41ft x 13ft x 3 bedroom