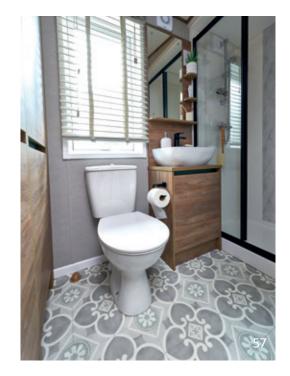

### All this included

- ✓ Matt finish Chateaux grey aluminium cladding
- ✓ Pre-galvanised twin axle chassis
- ✓ White 'Low E' PVCu Thermaglass double glazing
- ✓ Fully condensing boiler gas central heating
- ✓ Free-standing dining table and 4 chairs (2 bedroom model) & 6 chairs (3 bedroom model)
- ✓ Breakfast style chairs
- ✓ Satellite co-ax
- ✓ USB socket in lounge
- ✓ Scatter cushions in lounge
- ✓ Voiles throughout
- ✓ Soft-close drawers in kitchen drawers throughout
- ✓ 40mm worktops
- ✓ Integrated fridge freezer
- Externally vented powered cooker hood
- ✓ Lift-up bed in master bedroom
- ✓ TV point in all bedrooms
- ✓ USB sockets in all bedrooms
- ✓ King size bed in master bedroom (2 bedroom model only)
- ✓ En suite shower (2 bedroom model only)
- En suite toilet

- ✓ Bathroom extractor fans
- ✓ Shaver socket
- ✓ Additional sockets next to TV point in lounge
- ✓ Coat hooks in all bathrooms
- ✓ Entrance seat and coat storage area
- ✓ Composite kitchen sink
- ✓ Breakfast bar
- ✓ Full front sliding doors