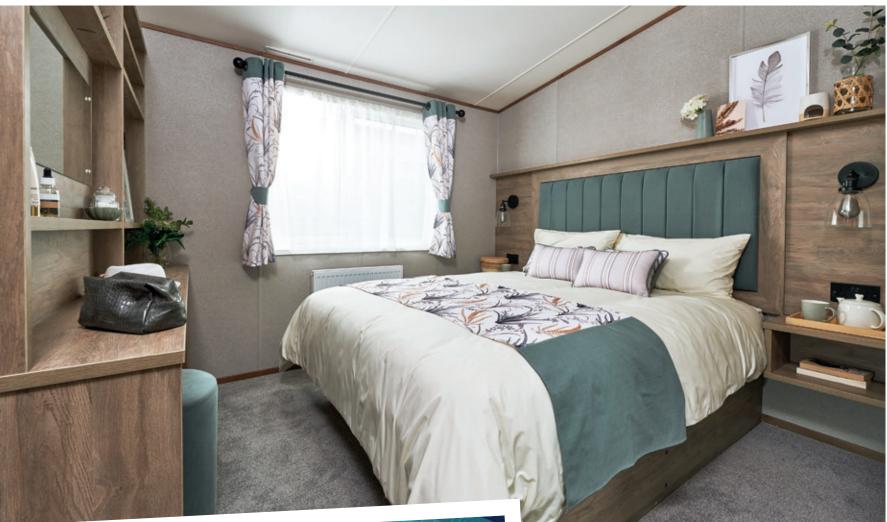

### All this included

- ✓ Matt finish Chateaux grey aluminium cladding
- ✓ Pre-galvanised twin axle chassis
- ✓ White 'Low E' PVCu Thermaglass double glazing
- ✓ Fully condensing boiler gas central heating
- ✓ Free-standing dining table and 4 chairs (2 bedroom model) & 6 chairs (3 bedroom model)
- ✓ Breakfast style chairs
- ✓ Satellite co-ax
- ✓ USB socket in lounge
- ✓ Scatter cushions in lounge
- ✓ Voiles throughout
- ✓ Soft-close drawers in kitchen drawers throughout
- ✓ 40mm worktops
- ✓ Integrated fridge freezer
- Externally vented powered cooker hood
- ✓ Lift-up bed in master bedroom
- ✓ TV point in all bedrooms
- ✓ USB sockets in all bedrooms
- ✓ King size bed in master bedroom (2 bedroom model only)
- ✓ En suite shower (2 bedroom model only)
- En suite toilet