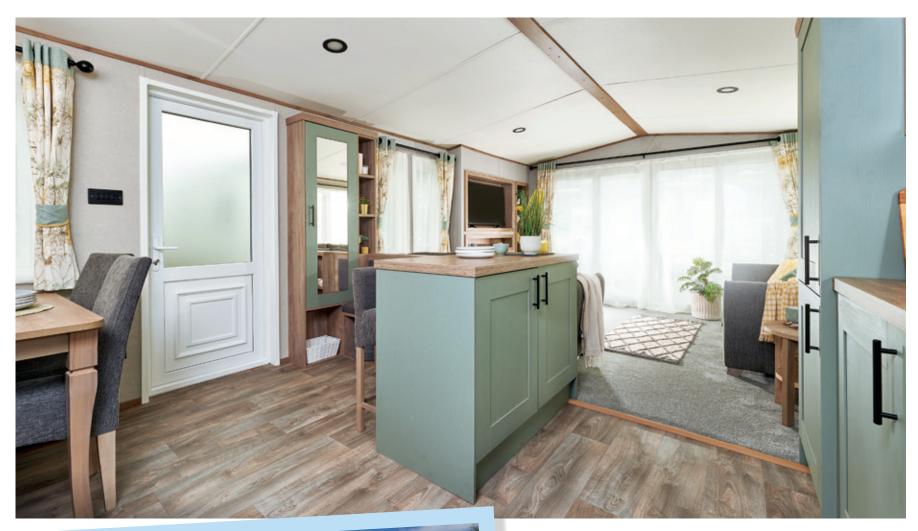

# The Ingleton

Made for slow mornings, why not enjoy a second cup of coffee and savour the conversation at the breakfast bar? Thoughtful design ideas and chic modern touches, from entrance seat and storage to hotel-inspired comforts, mean you can live every day away in style.

### All this included

- ✓ Matt finish Chateaux grey aluminium cladding
- ✓ Pre-galvanised twin axle chassis
- ✓ White 'Low E' PVCu Thermaglass double glazing
- ✓ Fully condensing boiler gas central heating
- ✓ Free-standing dining table and 4 chairs (2 bedroom model) & 6 chairs (3 bedroom model)
- ✓ Breakfast style chairs
- ✓ Satellite co-ax
- ✓ USB socket in lounge
- ✓ Scatter cushions in lounge
- ✓ Voiles throughout
- ✓ Soft-close drawers in kitchen drawers throughout
- ✓ 40mm worktops
- ✓ Integrated fridge freezer
- Externally vented powered cooker hood
- ✓ Lift-up bed in master bedroom
- ✓ TV point in all bedrooms
- ✓ USB sockets in all bedrooms
- ✓ King size bed in master bedroom (2 bedroom model only)
- ✓ En suite shower (2 bedroom model only)
- En suite toilet

- ✓ Bathroom extractor fans
- ✓ Shaver socket
- ✓ Additional sockets next to TV point in lounge
- ✓ Coat hooks in all bathrooms
- ✓ Entrance seat and coat storage area
- ✓ Composite kitchen sink
- ✓ Breakfast bar
- ✓ Full front sliding doors