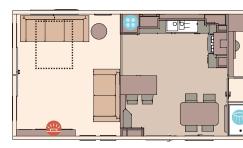

360)

The Ingleton 40ft x 12ft x 2 bedroom

The Ingleton Residential 40ft x 13ft x 2 bedroom