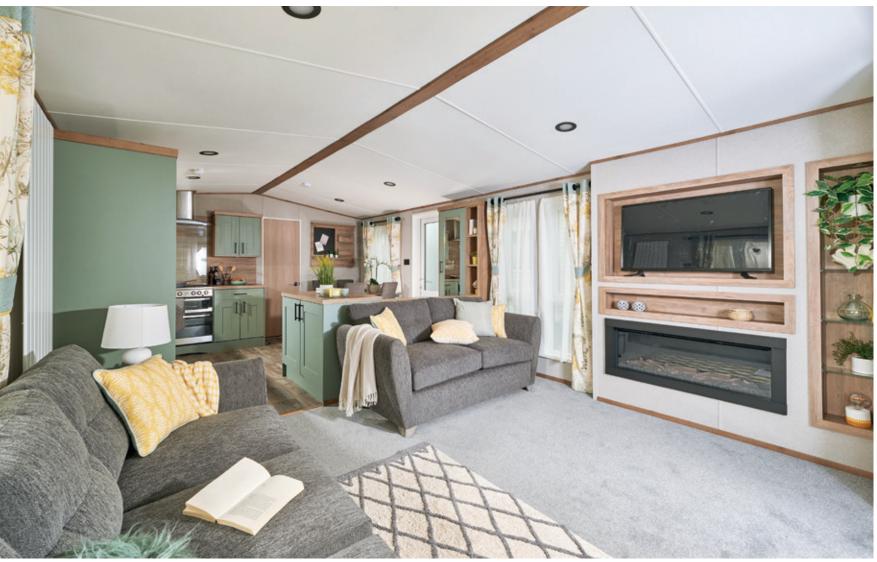

# The Ingleton

Made for slow mornings, why not enjoy a second cup of coffee and savour the conversation at the breakfast bar? Thoughtful design ideas and chic modern touches, from entrance seat and storage to hotel-inspired comforts, mean you can live every day away in style.

### **Highlights:**

- Stylish holiday home in 12ft and 13ft models
- Open-plan family home with breakfast bar
- Option to upgrade to BS3632 residential specification
- Updated colour scheme for 2024

### All this included

- ✓ Matt finish Chateaux grey aluminium cladding
- ✓ Pre-galvanised twin axle chassis
- ✓ White 'Low E' PVCu Thermaglass double glazing
- ✓ Fully condensing boiler gas central heating
- ✓ Free-standing dining table and 4 chairs (2 bedroom model) & 6 chairs (3 bedroom model)
- ✓ Breakfast style chairs
- ✓ Satellite co-ax
- ✓ USB socket in lounge
- ✓ Scatter cushions in lounge
- ✓ Voiles throughout
- ✓ Soft-close drawers in kitchen drawers throughout
- ✓ 40mm worktops
- ✓ Integrated fridge freezer
- Externally vented powered cooker hood
- ✓ Lift-up bed in master bedroom
- ✓ TV point in all bedrooms
- ✓ USB sockets in all bedrooms
- ✓ King size bed in master bedroom (2 bedroom model only)
- ✓ En suite shower (2 bedroom model only)
- En suite toilet

- ✓ Bathroom extractor fans
- ✓ Shaver socket
- ✓ Additional sockets next to TV point in lounge
- ✓ Coat hooks in all bathrooms
- ✓ Entrance seat and coat storage area
- ✓ Composite kitchen sink
- ✓ Breakfast bar
- ✓ Full front sliding doors