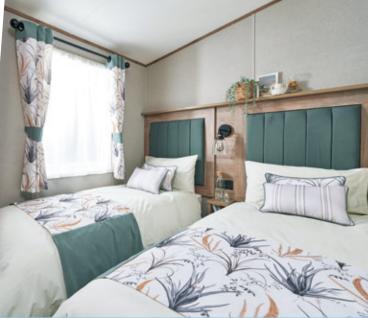

### All this included

- ✓ Matt finish Chateaux grey aluminium cladding
- ✓ Pre-galvanised twin axle chassis
- ✓ White 'Low E' PVCu Thermaglass double glazing
- ✓ Fully condensing boiler gas central heating
- ✓ Free-standing dining table and 4 chairs (2 bedroom model) & 6 chairs (3 bedroom model)
- ✓ Breakfast style chairs
- ✓ Satellite co-ax
- ✓ USB socket in lounge
- ✓ Scatter cushions in lounge
- ✓ Voiles throughout
- ✓ Soft-close drawers in kitchen drawers throughout
- ✓ 40mm worktops
- ✓ Integrated fridge freezer
- Externally vented powered cooker hood
- ✓ Lift-up bed in master bedroom
- ✓ TV point in all bedrooms
- ✓ USB sockets in all bedrooms
- ✓ King size bed in master bedroom (2 bedroom model only)
- ✓ En suite shower (2 bedroom model only)
- En suite toilet