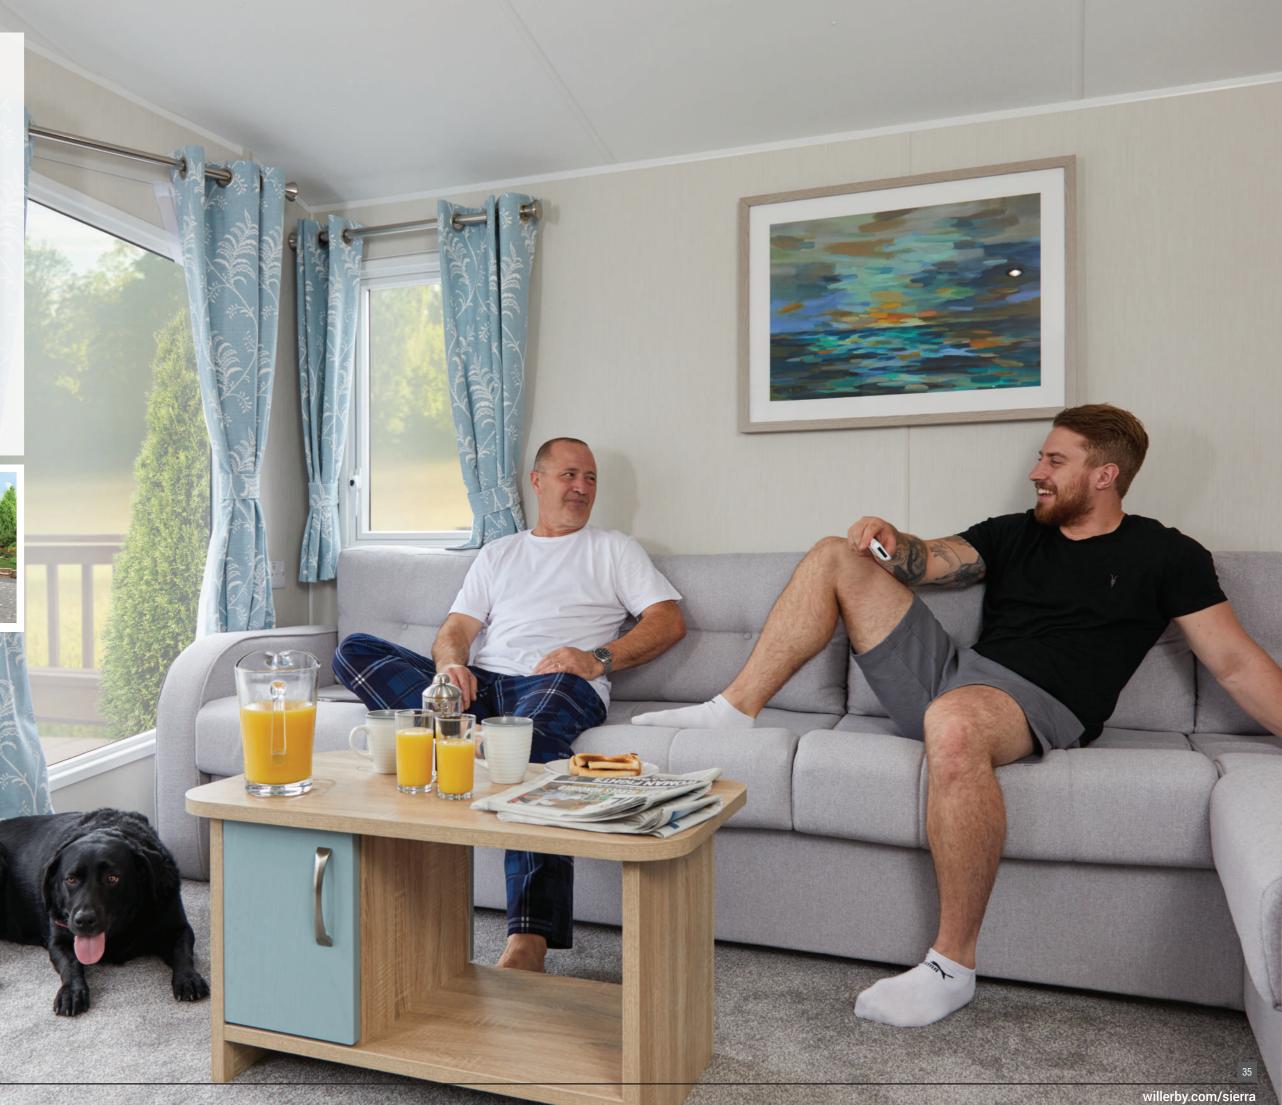

## 2. SOOTHING COLOURS

You will love the Sierra's interior design, as it creates a calm and comfortable atmosphere with soft blue furnishings.

## KITCHEN

• L-shaped seating with fold-out sofa bed • Electric fire (see p56) Coffee table
TV unit and TV point
Mirror and wall art splashback • Extractor fan

Freestanding pedestal dining table
Upholstered dining chairs
Upholstered cylinder stools (three bed model only)