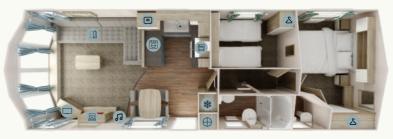

# **FLOOR PLANS**

Sierra • 35 x 12 • 2 bedroom • sleeps 6

Sierra • 38 x 12 • 2 bedroom • sleeps 6

Sierra • 38 x 12 • 3 bedroom • sleeps 8

Model designations shown for the above product(s) are not definitive dimensions. For actual dimensions please refer to the table on page 121. Photography shows the 35 x 12 2 bedroom Sierra model shown with optional central heating, outlook doors and bedding pack. Your holiday home may vary from product photography based on your chosen specification, options selected and availability of materials. Some of the items photographed (such as TV, DVD player, kettle, and ornaments etc.) are accessories used for illustrative purposes only and are not included. Specifications and options are accurate as of 1st October 2020. All specifications and options are subject to change and are superseded by any subsequent publication. Additional product images can be viewed at willerby.com