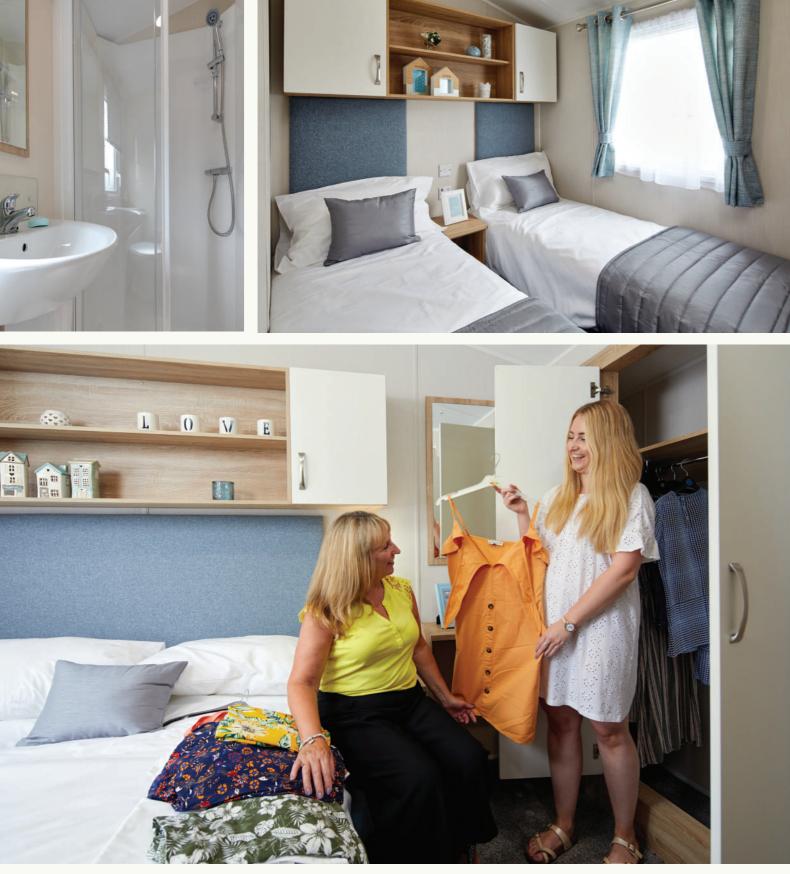

## 4. GET READY

The generously sized main bedroom boasts a dressing table and mirror and ensuite WC - ensuring you have everything you need to get ready.

bed models) Bedside cabinets and wall lights

- Wardrobe
- Dressing table with mirror
- Overhead storage
   Ensuite WC
- TWIN BEDROOM(S)
- Single beds with upholstered headboards
- Bedside cabinet
- Wardrobe
- Overhead storage

## FAMILY SHOWER ROOM

- Shower enclosure with
   thermostatically controlled shower
- Dual flush WC
- Wash basin
- Mirrored cabinet

37