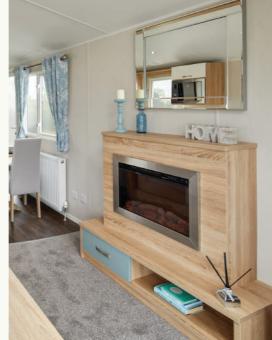

### **3. CLEVER STORAGE**

The Sierra makes smart use of space throughout – including under bed storage in the main bedroom and additional storage beneath the fire unit.

## KITCHEN

• L-shaped seating with fold-out sofa bed • Electric fire (see p56) Coffee table
TV unit and TV point
Mirror and wall art splashback • Extractor fan

Freestanding pedestal dining table
Upholstered dining chairs
Upholstered cylinder stools (three bed model only)