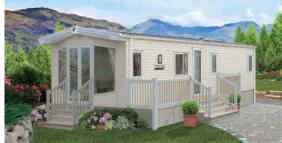

SIERRA 3 layouts available • Sleeps 6 - 8

The Sierra has a stylish and distinguished look that doesn't skimp on sophistication.

Featuring comfortable and tasteful furnishings throughout, it is a practical and understated holiday home perfect for those who love an open plan layout.

## EXTERIOR/STRUCTURE

• Aluminium cladding - standard colour Barley White · Energy efficient white PVCu double glazed windows and doors

**INTERIOR FEATURES** Gas powered water heater

# **FLOOR PLANS**

Sierra • 35 x 12 • 2 bedroom • sleeps 6

Sierra • 38 x 12 • 2 bedroom • sleeps 6

Sierra • 38 x 12 • 3 bedroom • sleeps 8

Model designations shown for the above product(s) are not definitive dimensions. For actual dimensions please refer to the table on page 121. Photography shows the 35 x 12 2 bedroom Sierra model shown with optional central heating, outlook doors and bedding pack. Your holiday home may vary from product photography based on your chosen specification, options selected and availability of materials. Some of the items photographed (such as TV, DVD player, kettle, and ornaments etc.) are accessories used for illustrative purposes only and are not included. Specifications and options are accurate as of 1st October 2020. All specifications and options are subject to change and are superseded by any subsequent publication. Additional product images can be viewed at willerby.com