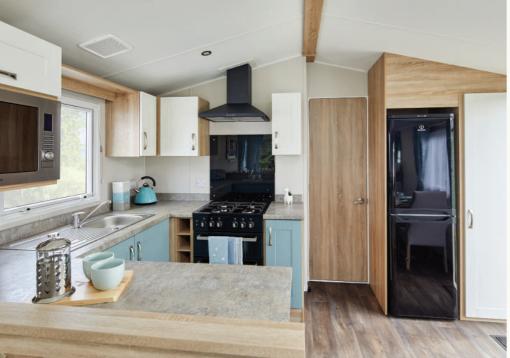

## **5. INTEGRATED** APPLIANCES

The option to install either an integrated dishwasher or washer/dryer offers you all the conveniences of your kitchen at home.

LOUNGE

**DINING AREA** 

Integrated microwave (see p56)
Freestanding fridge-freezer
Gas oven/grill with hob and glass

MAIN BEDROOM • King-size bed with lift-up storage system and upholstered headboard (double in three

□ Integrated 70/30 fridge-freezer

□ Integrated washer/dryer

or dishwasher

- □ Double bed to replace twin beds (second bedroom only)
- □ Simply Better Sleep mattress upgrade pack (see p82)
- □ Bedding pack *Slate (see p82)*
- □ TV points to all bedrooms
- European Specification (see p72)
- □ Trace heating (see p4)
- Eco pack (see p4)