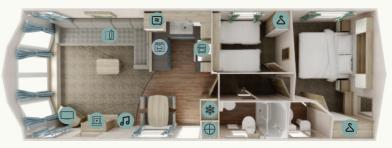

# **FLOOR PLANS**

Sierra • 35 x 12 • 2 bedroom • sleeps 6

Sierra • 38 x 12 • 2 bedroom • sleeps 6

Sierra • 38 x 12 • 3 bedroom • sleeps 8

Model designations shown for the above product(s) are not definitive dimensions. For actual dimensions please refer to the table on page 121. Photography shows the 35 x 12 2 bedroom Sierra model shown with optional central heating, outlook doors and bedding pack. Your holiday home may vary from product photography based on your chosen specification, options selected and availability of materials. Some of the items photographed (such as TV, DVD player, kettle, and ornaments etc.) are accessories used for illustrative purposes only and are not included. Specifications and options are accurate as of 1st October 2020. All specifications and options are subject to change and are superseded by any subsequent publication. Additional product images can be viewed at willerby.com