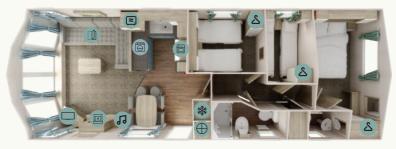

# **FLOOR PLANS**

Sierra • 35 x 12 • 2 bedroom • sleeps 6

Sierra • 38 x 12 • 2 bedroom • sleeps 6

Sierra • 38 x 12 • 3 bedroom • sleeps 8

Model designations shown for the above product(s) are not definitive dimensions. For actual dimensions please refer to the table on page 121. Photography shows the 35 x 12 2 bedroom Sierra model shown with optional central heating, outlook doors and bedding pack. Your holiday home may vary from product photography based on your chosen specification, options selected and availability of materials. Some of the items photographed (such as TV, DVD player, kettle, and ornaments etc.) are accessories used for illustrative purposes only and are not included. Specifications and options are accurate as of 1st October 2020. All specifications and options are subject to change and are superseded by any subsequent publication. Additional product images can be viewed at willerby.com