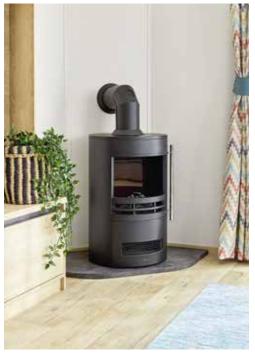

## All this included

- ✓ Matt finish Champagne aluminium cladding
- ✓ Pre-galvanised twin axle chassis
- ✓ White 'Low E' PVCu Thermaglass double glazing
- ✓ Front sliding doors
- ✓ Full condensing boiler gas central heating
- ✓ Luxury wood burner style feature fire
- ✓ Carpet underlay in bedrooms
- ✓ Free-standing dining table and chairs
- ✓ Satellite co-ax
- ✓ USB socket in lounge
- ✓ Scatter cushions in lounge
- ✓ Voiles throughout
- $\checkmark$  Soft close hinges on doors and drawers in kitchen
- ✓ Integrated oven & separate 5 burner hob
- √ 40mm worktops
- ✓ Integrated fridge and integrated freezer
- ✓ Externally vented powered cooker hood
- ✓ Lift-up bed in master bedroom
- ✓ TV point in all bedrooms
- ✓ USB sockets in all bedrooms
- ✓ King size bed in master bedroom (2 bedroom model only)
- ✓ Composite kitchen sink