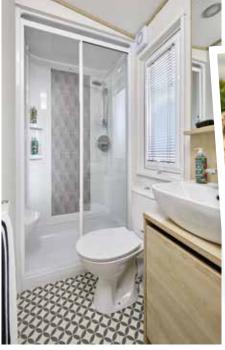

- ✓ Plain duvet covers and pillowcases
- ✓ Bed runners and scatter cushions on all beds
- ✓ En suite shower (2 bedroom model only)
- ✓ En suite toilet
- ✓ Bathroom extractor fans
- ✓ Shaver socket
- ✓ Additional sockets next to TV point in lounge
- ✓ Coat hooks in all bathrooms
- ✓ Rug in lounge with standard colour scheme and floor vinyl throughout
- ✓ Entrance hall and cloakroom