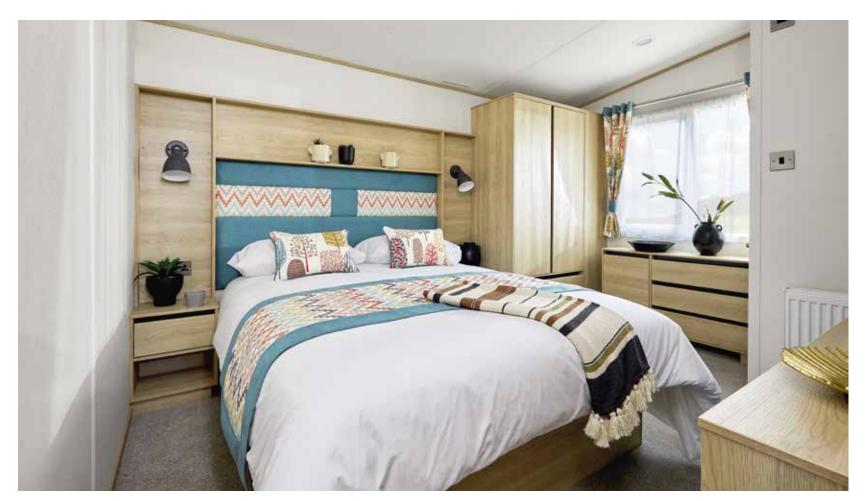

## All this included

- ✓ Matt finish Champagne aluminium cladding
- ✓ Pre-galvanised twin axle chassis
- ✓ White 'Low E' PVCu Thermaglass double glazing
- ✓ Front sliding doors
- ✓ Full condensing boiler gas central heating
- ✓ Luxury wood burner style feature fire
- ✓ Carpet underlay in bedrooms
- ✓ Free-standing dining table and chairs
- ✓ Satellite co-ax
- ✓ USB socket in lounge
- ✓ Scatter cushions in lounge
- ✓ Voiles throughout
- $\checkmark$  Soft close hinges on doors and drawers in kitchen
- ✓ Integrated oven & separate 5 burner hob
- √ 40mm worktops
- ✓ Integrated fridge and integrated freezer
- ✓ Externally vented powered cooker hood
- ✓ Lift-up bed in master bedroom
- ✓ TV point in all bedrooms
- ✓ USB sockets in all bedrooms
- ✓ King size bed in master bedroom (2 bedroom model only)
- ✓ Composite kitchen sink