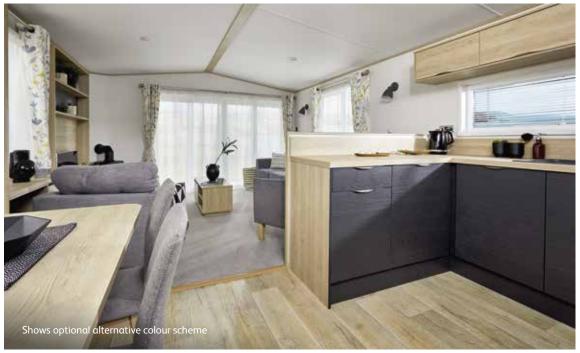

## All this included

- ✓ Matt finish Champagne aluminium cladding
- ✓ Pre-galvanised twin axle chassis
- ✓ White 'Low E' PVCu Thermaglass double glazing
- ✓ Front sliding doors
- ✓ Full condensing boiler gas central heating
- ✓ Luxury wood burner style feature fire
- ✓ Carpet underlay in bedrooms
- ✓ Free-standing dining table and chairs
- ✓ Satellite co-ax
- ✓ USB socket in lounge
- ✓ Scatter cushions in lounge
- ✓ Voiles throughout
- $\checkmark$  Soft close hinges on doors and drawers in kitchen
- ✓ Integrated oven & separate 5 burner hob
- √ 40mm worktops
- ✓ Integrated fridge and integrated freezer
- ✓ Externally vented powered cooker hood
- ✓ Lift-up bed in master bedroom
- ✓ TV point in all bedrooms
- ✓ USB sockets in all bedrooms
- ✓ King size bed in master bedroom (2 bedroom model only)
- ✓ Composite kitchen sink

- ✓ Plain duvet covers and pillowcases
- ✓ Bed runners and scatter cushions on all beds
- ✓ En suite shower (2 bedroom model only)
- ✓ En suite toilet
- ✓ Bathroom extractor fans
- ✓ Shaver socket
- ✓ Additional sockets next to TV point in lounge
- ✓ Coat hooks in all bathrooms
- ✓ Rug in lounge with standard colour scheme and floor vinyl throughout
- ✓ Entrance hall and cloakroom