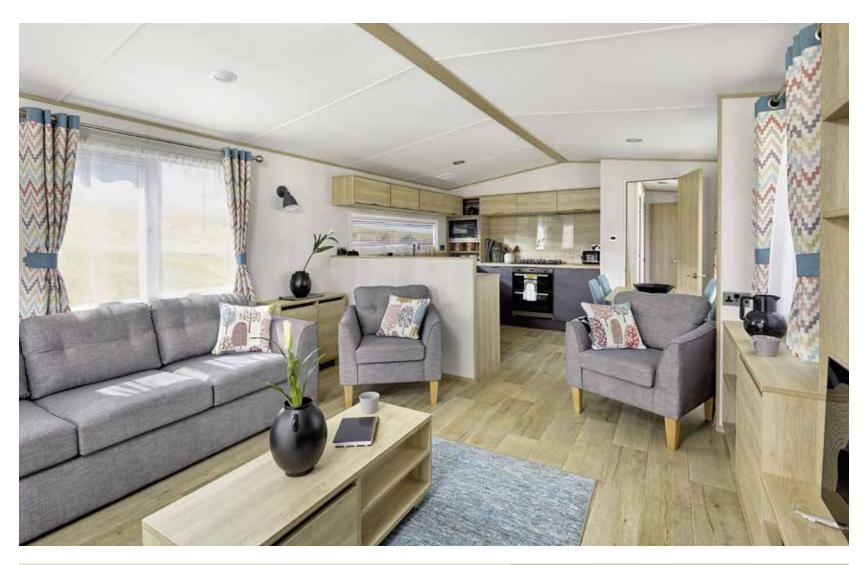

## All this included

- ✓ Matt finish Champagne aluminium cladding
- ✓ Pre-galvanised twin axle chassis
- ✓ White 'Low E' PVCu Thermaglass double glazing
- ✓ Front sliding doors
- ✓ Full condensing boiler gas central heating
- ✓ Luxury wood burner style feature fire
- ✓ Carpet underlay in bedrooms
- ✓ Free-standing dining table and chairs
- ✓ Satellite co-ax
- ✓ USB socket in lounge
- ✓ Scatter cushions in lounge
- ✓ Voiles throughout
- $\checkmark$  Soft close hinges on doors and drawers in kitchen
- ✓ Integrated oven & separate 5 burner hob
- √ 40mm worktops
- ✓ Integrated fridge and integrated freezer
- ✓ Externally vented powered cooker hood
- ✓ Lift-up bed in master bedroom
- ✓ TV point in all bedrooms
- ✓ USB sockets in all bedrooms
- ✓ King size bed in master bedroom (2 bedroom model only)
- ✓ Composite kitchen sink

- ✓ Plain duvet covers and pillowcases
- ✓ Bed runners and scatter cushions on all beds
- ✓ En suite shower (2 bedroom model only)
- ✓ En suite toilet
- ✓ Bathroom extractor fans
- ✓ Shaver socket
- ✓ Additional sockets next to TV point in lounge
- ✓ Coat hooks in all bathrooms
- ✓ Rug in lounge with standard colour scheme and floor vinyl throughout
- ✓ Entrance hall and cloakroom