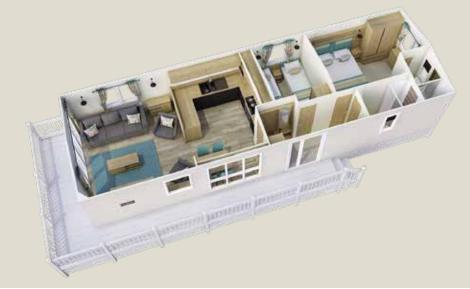

For further information and to take an interactive virtual tour of The Langdale visit www.abiuk.co.uk

The Langdale 40ft x 13ft x 2 bedroom

Water heater

Shower

Fridge/Freezer

Front pull out bed

The Langdale 41ft x 13ft x 3 bedroom