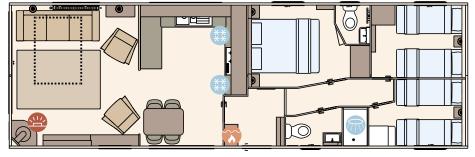

## The Langdale

Is this distinctive holiday home the one for you? If so, the only decision you've yet to make is whether it'll be 2 bedrooms or 3.

For external CanExel™ Cladding option please visit www.abiuk.co.uk

For further information and to take an interactive virtual tour of The Langdale visit www.abiuk.co.uk

The Langdale 40ft x 13ft x 2 bedroom

Water heater

Shower

Fridge/Freezer

Front pull out bed

The Langdale 41ft x 13ft x 3 bedroom