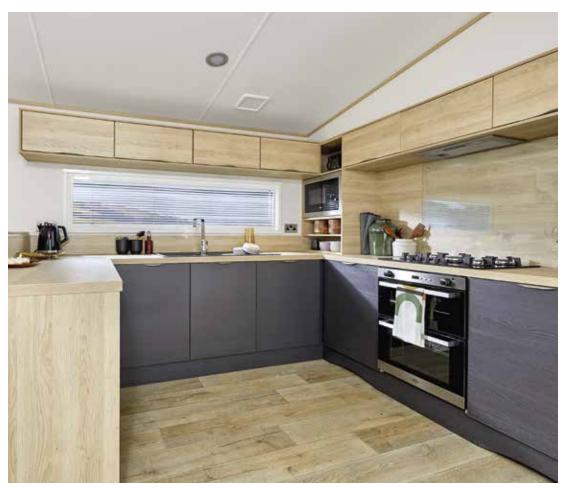

## All this included

- ✓ Matt finish Champagne aluminium cladding
- ✓ Pre-galvanised twin axle chassis
- ✓ White 'Low E' PVCu Thermaglass double glazing
- ✓ Front sliding doors
- ✓ Full condensing boiler gas central heating
- ✓ Luxury wood burner style feature fire
- ✓ Carpet underlay in bedrooms
- ✓ Free-standing dining table and chairs
- ✓ Satellite co-ax
- ✓ USB socket in lounge
- ✓ Scatter cushions in lounge
- ✓ Voiles throughout
- $\checkmark$  Soft close hinges on doors and drawers in kitchen
- ✓ Integrated oven & separate 5 burner hob
- √ 40mm worktops
- ✓ Integrated fridge and integrated freezer
- ✓ Externally vented powered cooker hood
- ✓ Lift-up bed in master bedroom
- ✓ TV point in all bedrooms
- ✓ USB sockets in all bedrooms
- ✓ King size bed in master bedroom (2 bedroom model only)
- ✓ Composite kitchen sink