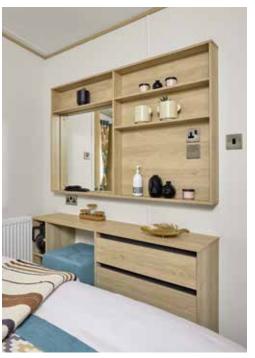

## All this included

- ✓ Matt finish Champagne aluminium cladding
- ✓ Pre-galvanised twin axle chassis
- ✓ White 'Low E' PVCu Thermaglass double glazing
- ✓ Front sliding doors
- ✓ Full condensing boiler gas central heating
- ✓ Luxury wood burner style feature fire
- ✓ Carpet underlay in bedrooms
- ✓ Free-standing dining table and chairs
- ✓ Satellite co-ax
- ✓ USB socket in lounge
- ✓ Scatter cushions in lounge
- ✓ Voiles throughout
- $\checkmark$  Soft close hinges on doors and drawers in kitchen
- ✓ Integrated oven & separate 5 burner hob
- √ 40mm worktops
- ✓ Integrated fridge and integrated freezer
- ✓ Externally vented powered cooker hood
- ✓ Lift-up bed in master bedroom
- ✓ TV point in all bedrooms
- ✓ USB sockets in all bedrooms
- ✓ King size bed in master bedroom (2 bedroom model only)
- ✓ Composite kitchen sink

- ✓ Plain duvet covers and pillowcases
- ✓ Bed runners and scatter cushions on all beds
- ✓ En suite shower (2 bedroom model only)
- ✓ En suite toilet
- ✓ Bathroom extractor fans
- ✓ Shaver socket
- ✓ Additional sockets next to TV point in lounge
- ✓ Coat hooks in all bathrooms
- ✓ Rug in lounge with standard colour scheme and floor vinyl throughout
- ✓ Entrance hall and cloakroom