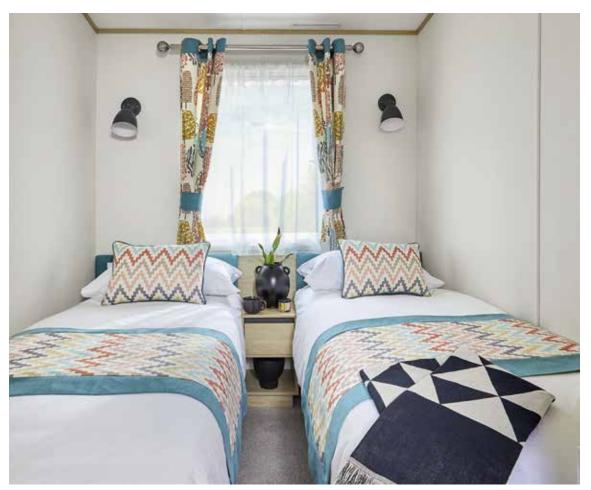

## All this included

- ✓ Matt finish Champagne aluminium cladding
- ✓ Pre-galvanised twin axle chassis
- ✓ White 'Low E' PVCu Thermaglass double glazing
- ✓ Front sliding doors
- ✓ Full condensing boiler gas central heating
- ✓ Luxury wood burner style feature fire
- ✓ Carpet underlay in bedrooms
- ✓ Free-standing dining table and chairs
- ✓ Satellite co-ax
- ✓ USB socket in lounge
- ✓ Scatter cushions in lounge
- ✓ Voiles throughout
- $\checkmark$  Soft close hinges on doors and drawers in kitchen
- ✓ Integrated oven & separate 5 burner hob
- √ 40mm worktops
- ✓ Integrated fridge and integrated freezer
- ✓ Externally vented powered cooker hood
- ✓ Lift-up bed in master bedroom
- ✓ TV point in all bedrooms
- ✓ USB sockets in all bedrooms
- ✓ King size bed in master bedroom (2 bedroom model only)
- ✓ Composite kitchen sink

- ✓ Plain duvet covers and pillowcases
- ✓ Bed runners and scatter cushions on all beds
- ✓ En suite shower (2 bedroom model only)
- ✓ En suite toilet
- ✓ Bathroom extractor fans
- ✓ Shaver socket
- ✓ Additional sockets next to TV point in lounge
- ✓ Coat hooks in all bathrooms
- ✓ Rug in lounge with standard colour scheme and floor vinyl throughout
- ✓ Entrance hall and cloakroom