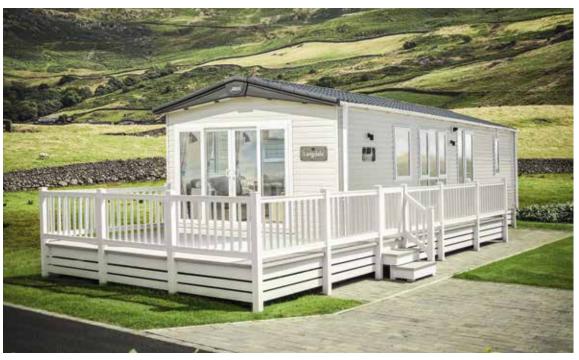

## The Langdale

Is this distinctive holiday home the one for you? If so, the only decision you've yet to make is whether it'll be 2 bedrooms or 3.

For external CanExel™ Cladding option please visit www.abiuk.co.uk

## All this included

- ✓ Matt finish Champagne aluminium cladding
- ✓ Pre-galvanised twin axle chassis
- ✓ White 'Low E' PVCu Thermaglass double glazing
- ✓ Front sliding doors
- ✓ Full condensing boiler gas central heating
- ✓ Luxury wood burner style feature fire
- ✓ Carpet underlay in bedrooms
- ✓ Free-standing dining table and chairs
- ✓ Satellite co-ax
- ✓ USB socket in lounge
- ✓ Scatter cushions in lounge
- ✓ Voiles throughout
- $\checkmark$  Soft close hinges on doors and drawers in kitchen
- ✓ Integrated oven & separate 5 burner hob
- √ 40mm worktops
- ✓ Integrated fridge and integrated freezer
- ✓ Externally vented powered cooker hood
- ✓ Lift-up bed in master bedroom
- ✓ TV point in all bedrooms
- ✓ USB sockets in all bedrooms
- ✓ King size bed in master bedroom (2 bedroom model only)
- ✓ Composite kitchen sink