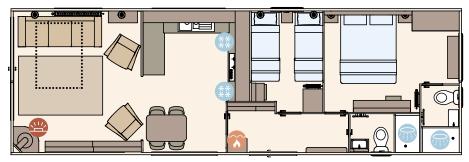

For further information and to take an interactive virtual tour of The Langdale visit www.abiuk.co.uk

The Langdale 40ft x 13ft x 2 bedroom

Water heater

Shower

Fridge/Freezer

Front pull out bed

The Langdale 41ft x 13ft x 3 bedroom