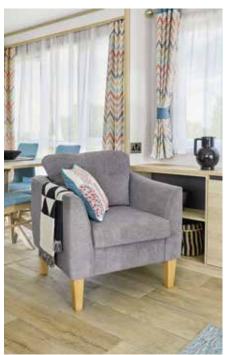

## All this included

- ✓ Matt finish Champagne aluminium cladding
- ✓ Pre-galvanised twin axle chassis
- ✓ White 'Low E' PVCu Thermaglass double glazing
- ✓ Front sliding doors
- ✓ Full condensing boiler gas central heating
- ✓ Luxury wood burner style feature fire
- ✓ Carpet underlay in bedrooms
- ✓ Free-standing dining table and chairs
- ✓ Satellite co-ax
- ✓ USB socket in lounge
- ✓ Scatter cushions in lounge
- ✓ Voiles throughout
- $\checkmark$  Soft close hinges on doors and drawers in kitchen
- ✓ Integrated oven & separate 5 burner hob
- √ 40mm worktops
- ✓ Integrated fridge and integrated freezer
- ✓ Externally vented powered cooker hood
- ✓ Lift-up bed in master bedroom
- ✓ TV point in all bedrooms
- ✓ USB sockets in all bedrooms
- ✓ King size bed in master bedroom (2 bedroom model only)
- ✓ Composite kitchen sink

- ✓ Plain duvet covers and pillowcases
- ✓ Bed runners and scatter cushions on all beds
- ✓ En suite shower (2 bedroom model only)
- ✓ En suite toilet
- ✓ Bathroom extractor fans
- ✓ Shaver socket
- ✓ Additional sockets next to TV point in lounge
- ✓ Coat hooks in all bathrooms
- ✓ Rug in lounge with standard colour scheme and floor vinyl throughout
- ✓ Entrance hall and cloakroom