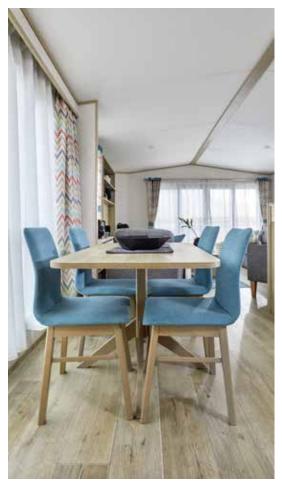

## All this included

- ✓ Matt finish Champagne aluminium cladding
- ✓ Pre-galvanised twin axle chassis
- ✓ White 'Low E' PVCu Thermaglass double glazing
- ✓ Front sliding doors
- ✓ Full condensing boiler gas central heating
- ✓ Luxury wood burner style feature fire
- ✓ Carpet underlay in bedrooms
- ✓ Free-standing dining table and chairs
- ✓ Satellite co-ax
- ✓ USB socket in lounge
- ✓ Scatter cushions in lounge
- ✓ Voiles throughout
- $\checkmark$  Soft close hinges on doors and drawers in kitchen
- ✓ Integrated oven & separate 5 burner hob
- √ 40mm worktops
- ✓ Integrated fridge and integrated freezer
- ✓ Externally vented powered cooker hood
- ✓ Lift-up bed in master bedroom
- ✓ TV point in all bedrooms
- ✓ USB sockets in all bedrooms
- ✓ King size bed in master bedroom (2 bedroom model only)
- ✓ Composite kitchen sink